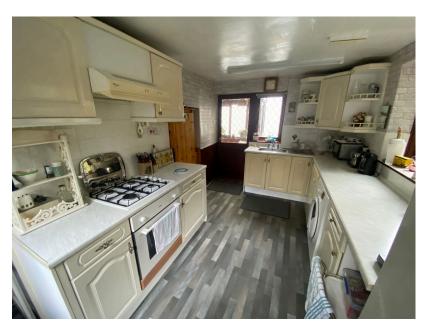

## **713 Huddersfield Road, Lees** £250,000

- Semi Detached Cottage
  Two Bedrooms
- Oozing Charm and Character · Excellent Potential
- Large Garden and Driveway EPC tbc

Offered for sale is this unique two bedroom semi-detached character cottage oozing with charm and character throughout. Offering excellent potential to create a wonderful first time home or a home for those looking to downsize the property is for sale with no onward chain. Situated close to village amenities and transport links plus being within easy reach of Saddleworth villages. The property is in need of a degree of modernisation but offers excellent potential for someone to put their own stamp on it and call it home. Internally the accommodation comprises of porch, lounge, good size kitchen and sun room to the ground floor whilst to the first floor there are two bedrooms and a family bathroom. Externally there is a driveway to the side providing off road parking, to the rear is a good size tiered garden with rockeries, lawn, patios and a shed plus a brick built storage shed. Viewing is recommended the potential on offer from this charming cottage.

Ground Floor