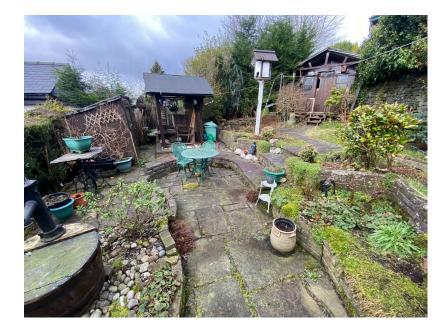

## **713 Huddersfield Road, Lees** £250,000

- Semi Detached Cottage
  Two Bedrooms
- Oozing Charm and Character · Excellent Potential
- Large Garden and Driveway EPC tbc

Offered for sale is this unique two bedroom semi-detached character cottage oozing with charm and character throughout. Offering excellent potential to create a wonderful first time home or a home for those looking to downsize the property is for sale with no onward chain. Situated close to village amenities and transport links plus being within easy reach of Saddleworth villages. The property is in need of a degree of modernisation but offers excellent potential for someone to put their own stamp on it and call it home. Internally the accommodation comprises of porch, lounge, good size kitchen and sun room to the ground floor whilst to the first floor there are two bedrooms and a family bathroom. Externally there is a driveway to the side providing off road parking, to the rear is a good size tiered garden with rockeries, lawn, patios and a shed plus a brick built storage shed. Viewing is recommended the potential on offer from this charming cottage.