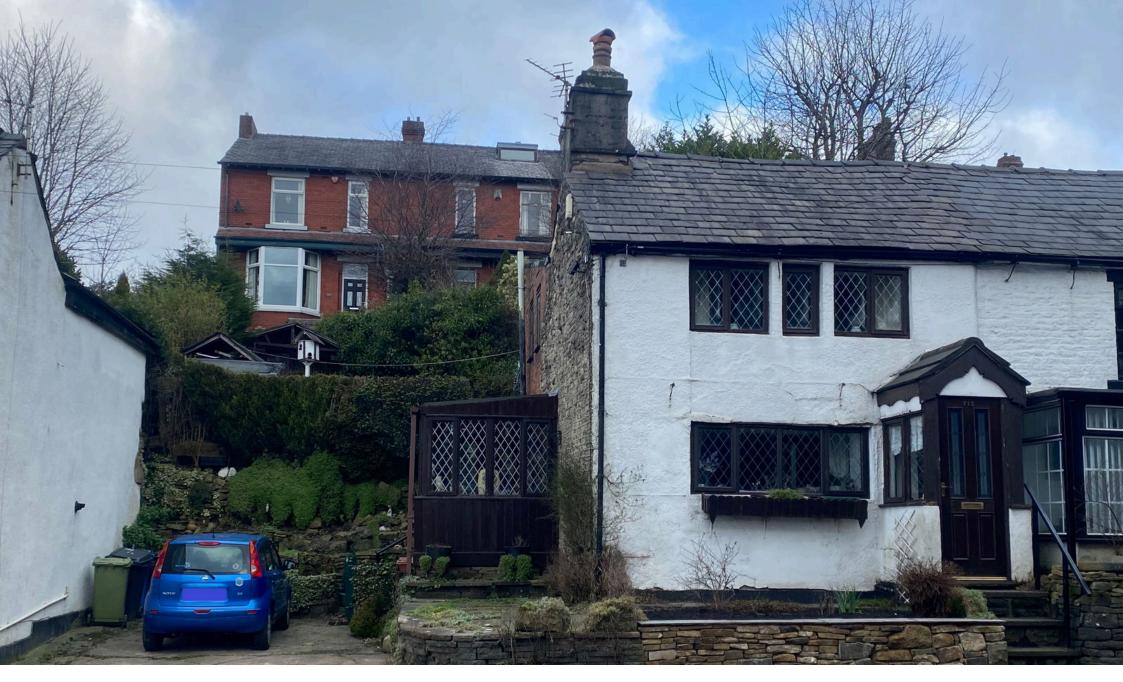

## **713 Huddersfield Road, Lees** £250,000

- Semi Detached Cottage
  Two Bedrooms
- Oozing Charm and Character · Excellent Potential
- Large Garden and Driveway EPC tbc

Offered for sale is this unique two bedroom semi-detached character cottage oozing with charm and character throughout. Offering excellent potential to create a wonderful first time home or a home for those looking to downsize the property is for sale with no onward chain. Situated close to village amenities and transport links plus being within easy reach of Saddleworth villages. The property is in need of a degree of modernisation but offers excellent potential for someone to put their own stamp on it and call it home. Internally the accommodation comprises of porch, lounge, good size kitchen and sun room to the ground floor whilst to the first floor there are two bedrooms and a family bathroom. Externally there is a driveway to the side providing off road parking, to the rear is a good size tiered garden with rockeries, lawn, patios and a shed plus a brick built storage shed. Viewing is recommended the potential on offer from this charming cottage.