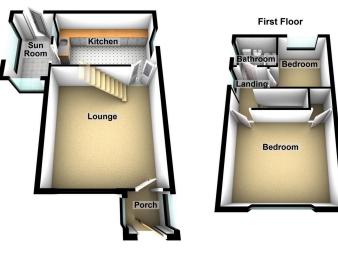

## **713 Huddersfield Road, Lees** £250,000

- Semi Detached Cottage
  Two Bedrooms
- Oozing Charm and Character · Excellent Potential
- Large Garden and Driveway EPC tbc

Offered for sale is this unique two bedroom semi-detached character cottage oozing with charm and character throughout. Offering excellent potential to create a wonderful first time home or a home for those looking to downsize the property is for sale with no onward chain. Situated close to village amenities and transport links plus being within easy reach of Saddleworth villages. The property is in need of a degree of modernisation but offers excellent potential for someone to put their own stamp on it and call it home. Internally the accommodation comprises of porch, lounge, good size kitchen and sun room to the ground floor whilst to the first floor there are two bedrooms and a family bathroom. Externally there is a driveway to the side providing off road parking, to the rear is a good size tiered garden with rockeries, lawn, patios and a shed plus a brick built storage shed. Viewing is recommended the potential on offer from this charming cottage.

Ground Floor