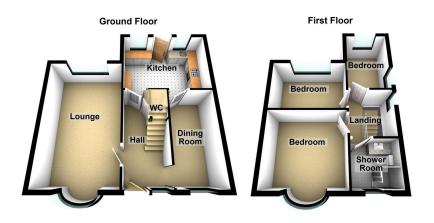

Offered for sale with NO CHAIN therefore VACANT POSSESSION on completion is this extended three bedroom two reception room semi detached property, ideally suited to the young and growing family. The property is ideally located for well regarded local schools, amenities public transport links and the Northwest motorway network. Internally the spacious, well presented living accommodation comprises entrance hallway, downstairs wc, good size through lounge, separate dining room and extended kitchen with ample wall and base units and breakfast bar. Off the first floor landing there are three good size bedrooms all with fitted wardrobes and a lovely modern shower room. Externally there is a low maintenance forecourt garden whilst to the rear an enclosed garden with Indian Stone paving and mature boarders plus, a detached single garage and off road parking. The property also benefits from uPVC double glazing that was new in 2020. Viewing C