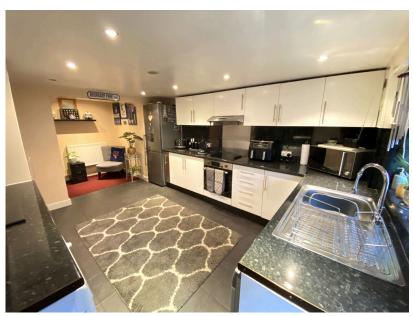

Offered for sale is this lovely two bedroom mid terraced house with a superb lower ground floor full size kitchen and located close to Tandle Hill Country Park.

Accommodation comprising: Entrance hallway, lounge and a dining room.

To the lower ground floor is a good size kitchen and dining/ snug. To the first floor are two double bedrooms, bathroom and a large galleried landing.

Externally there is a private yard with rear access and on road parking. Views over farmland to the rear. All offered in lovely condition.