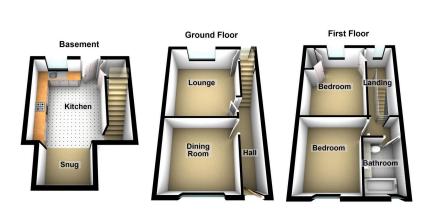

Offered for sale is this lovely two bedroom mid terraced house with a superb lower ground floor full size kitchen and located close to Tandle Hill Country Park.

Accommodation comprising: Entrance hallway, lounge and a dining room.

To the lower ground floor is a good size kitchen and dining/ snug. To the first floor are two double bedrooms, bathroom and a large galleried landing.

Externally there is a private yard with rear access and on road parking. Views over farmland to the rear. All offered in lovely condition.