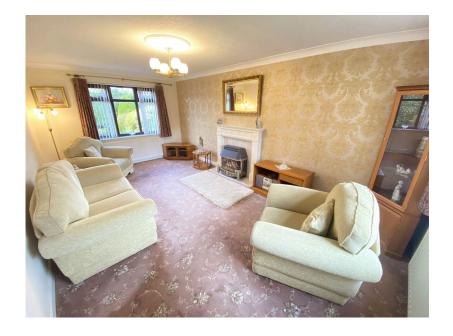

Accommodation comprising: Entrance porch, hallway, large dual aspect lounge, dining room, down stairs WC and a kitchen. To the first floor are three bedrooms (master en suite shower room) and a family bathroom. Externally is a West facing rear