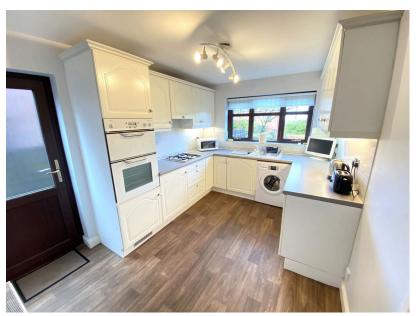

Accommodation comprising: Entrance porch, hallway, large dual aspect lounge, dining room, down stairs WC and a kitchen. To the first floor are three bedrooms (master en suite shower room) and a family bathroom. Externally is a West facing rear