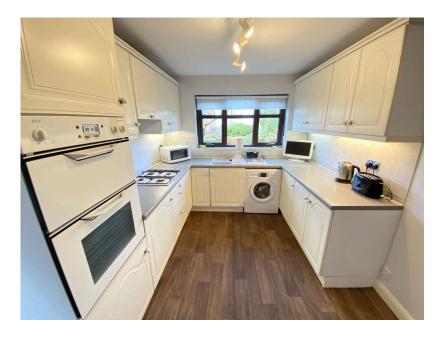

Accommodation comprising: Entrance porch, hallway, large dual aspect lounge, dining room, down stairs WC and a kitchen. To the first floor are three bedrooms (master en suite shower room) and a family bathroom. Externally is a West facing rear