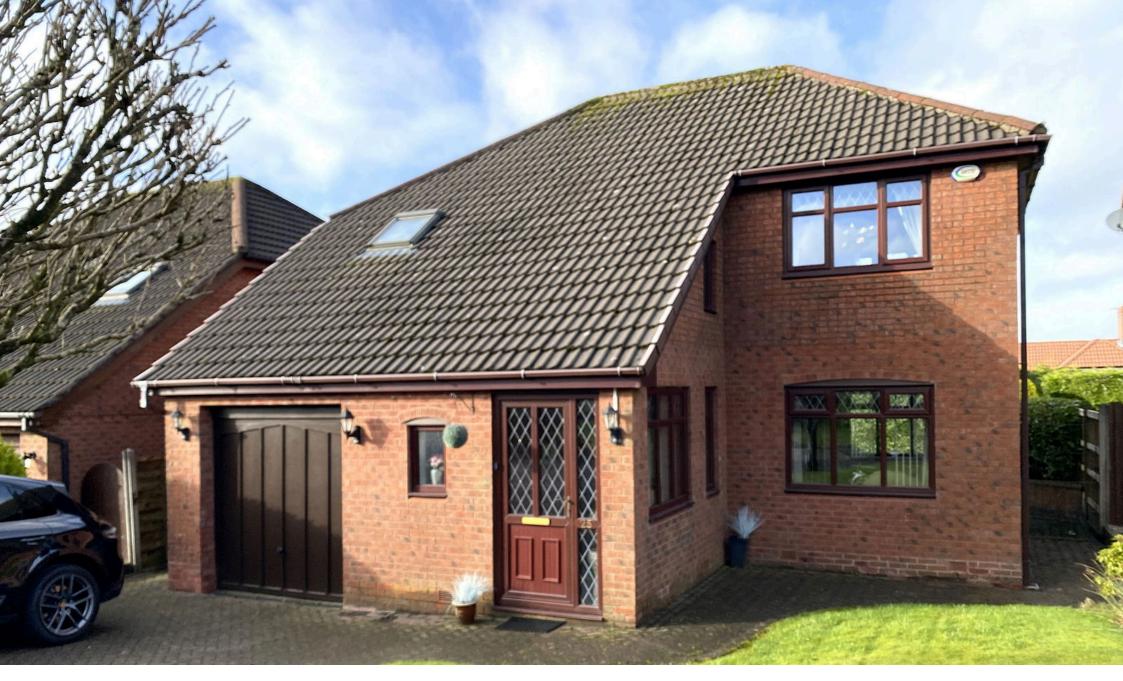

## 25 Spinners Way, Moorside, Oldham

£340,000

- No Chain
- Superb Tucked Away Location
- Two Reception Rooms
- Lovely Garden

- 3 Bedroom Detached Family Home
- · Close To Saddleworth
- Attached Garage
- EPC:

NO CHAIN. Built in 1988 by Paterbridge Homes is this lovely three ( was four) bedroom detached family home located in this popular spot in Moorside.

The property has been owned by the same vendors from build and actually choose the specification of the build. The property was intended to be the regular four bedroom detached as others on the development but they only required three bedrooms so chose to remove the fourth bedroom and make a much bigger master suite (this can be made into 4 bedrooms at no extra cost).

Accommodation comprising: Entrance porch, hallway, large dual aspect lounge, dining room, down stairs WC and a kitchen. To the first floor are three bedrooms (master en suite shower room) and a family bathroom. Externally is a West facing rear