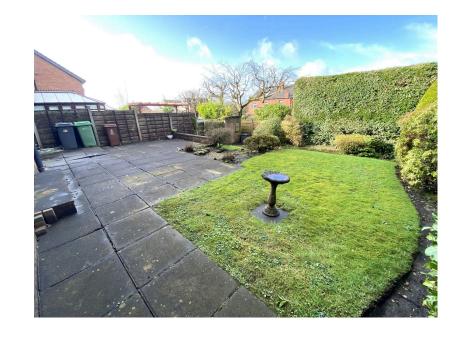

Accommodation comprising: Entrance porch, hallway, large dual aspect lounge, dining room, down stairs WC and a kitchen. To the first floor are three bedrooms (master en suite shower room) and a family bathroom. Externally is a West facing rear