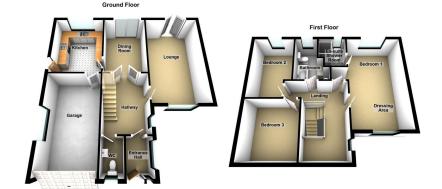

Accommodation comprising: Entrance porch, hallway, large dual aspect lounge, dining room, down stairs WC and a kitchen. To the first floor are three bedrooms (master en suite shower room) and a family bathroom. Externally is a West facing rear