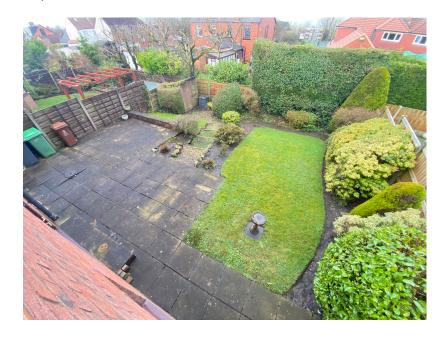

Accommodation comprising: Entrance porch, hallway, large dual aspect lounge, dining room, down stairs WC and a kitchen. To the first floor are three bedrooms (master en suite shower room) and a family bathroom. Externally is a West facing rear