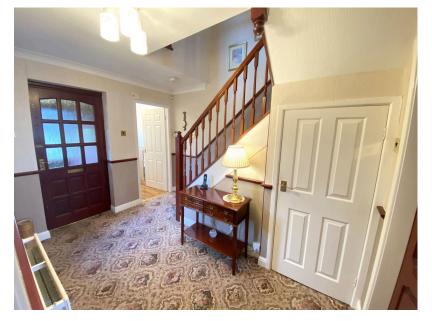

Accommodation comprising: Entrance porch, hallway, large dual aspect lounge, dining room, down stairs WC and a kitchen. To the first floor are three bedrooms (master en suite shower room) and a family bathroom. Externally is a West facing rear