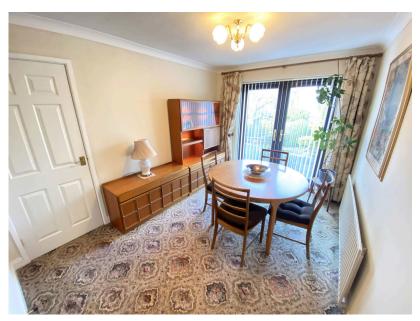

Accommodation comprising: Entrance porch, hallway, large dual aspect lounge, dining room, down stairs WC and a kitchen. To the first floor are three bedrooms (master en suite shower room) and a family bathroom. Externally is a West facing rear