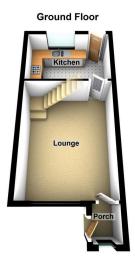

ALL. TOGETHER. BETTER. www.kirkham-property.co.uk

- Semi Detached
- Immaculate Throughout
- Ideal FTB or Young Family
- EPC C

- Two Bedrooms
- Tucked Away Location
- Move In Ready

Beautifully presented and ready to move straight in to is this immaculate two bedroom semi detached property. Tucked away in a cul de sac location and situated on a large corner plot it would be ideally suited to the first time buyer or young family and is well-placed for local amenities coupled with public transport links to Oldham and surrounding Saddleworth villages. Internally the living space has been meticulously maintained by the current owners and comprises of entrance porch, lounge and kitchen/diner to the ground floor, whilst to the first floor there are two bedrooms and a modern shower room. Externally there is a lawned garden to the front with a driveway to the side providing off road parking. To the rear is a good size enclosed garden with lawn, mature boarders and a large patio area. Viewing is recommended to appreciate how well the property is presented.