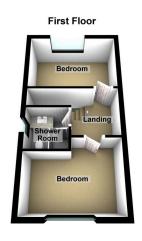

ALL. TOGETHER. BETTER. www.kirkham-property.co.uk

- Semi Detached
- Immaculate Throughout
- Ideal FTB or Young Family
- EPC C

- Two Bedrooms
- Tucked Away Location
- Move In Ready

Beautifully presented and ready to move straight in to is this immaculate two bedroom semi detached property. Tucked away in a cul de sac location and situated on a large corner plot it would be ideally suited to the first time buyer or young family and is well-placed for local amenities coupled with public transport links to Oldham and surrounding Saddleworth villages. Internally the living space has been meticulously maintained by the current owners and comprises of entrance porch, lounge and kitchen/diner to the ground floor, whilst to the first floor there are two bedrooms and a modern shower room. Externally there is a lawned garden to the front with a driveway to the side providing off road parking. To the rear is a good size enclosed garden with lawn, mature boarders and a large patio area. Viewing is recommended to appreciate how well the property is presented.