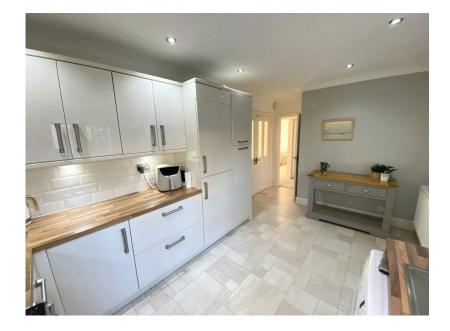

Accommodation comprising: Entrance hallway, lounge, kitchen/ dining room, conservatory, two/three bedrooms, dressing room/ bedroom three and a shower/wet room.

Externally there is a good size garden to the rear which is very private. To the front is a driveway and ample space. Motorway networks and the local Metro station within easy reach.