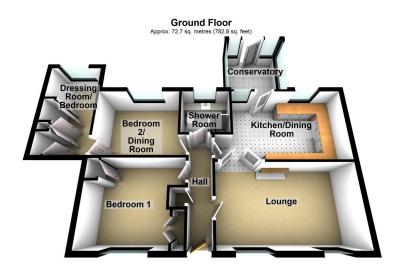

Accommodation comprising: Entrance hallway, lounge, kitchen/ dining room, conservatory, two/three bedrooms, dressing room/ bedroom three and a shower/wet room.

Externally there is a good size garden to the rear which is very private. To the front is a driveway and ample space. Motorway networks and the local Metro station within easy reach.

2 1 22

Total area: approx. 72.7 sq. metres (782.8 sq. feet)