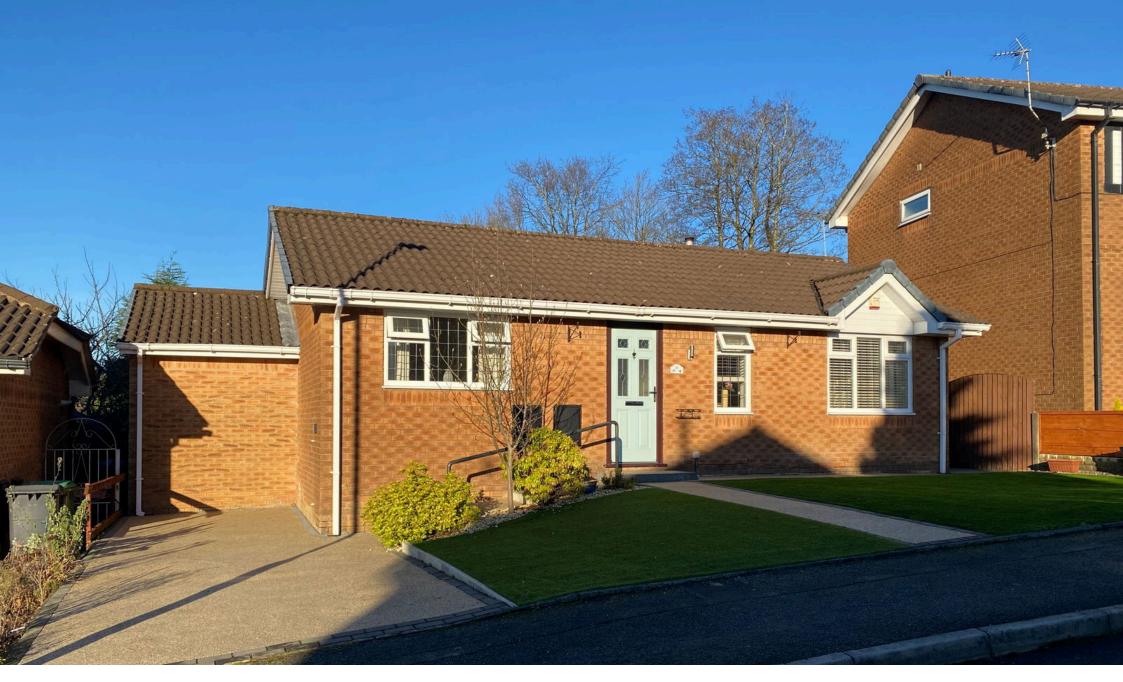

## **41 Otmoor Way, Royton, OL2 6SD** Offers Over £300,000

- No Chain
  2/3 Bedroom Bungalow
- Detached
- Lovely Condition Throughout
- Large Kitchen/Dining Room
  Shower/Wet Room
- Good Size Garden
  EPC:

NO CHAIN. Offered for sale in immaculate condition throughout is this beautiful detached true bungalow located in this tucked away position.

Close to both Royton & Shaw centres. This lovely home has been extended and viewing is highly recommended.

Accommodation comprising: Entrance hallway, lounge, kitchen/ dining room, conservatory, two/three bedrooms, dressing room/ bedroom three and a shower/wet room.

Externally there is a good size garden to the rear which is very private. To the front is a driveway and ample space. Motorway networks and the local Metro station within easy reach.