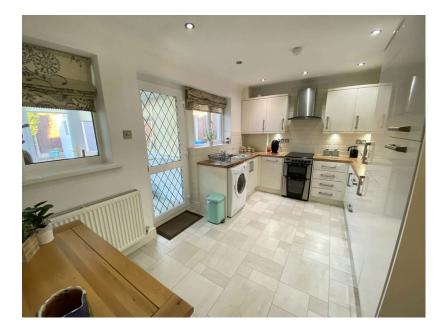

Accommodation comprising: Entrance hallway, lounge, kitchen/ dining room, conservatory, two/three bedrooms, dressing room/ bedroom three and a shower/wet room.

Externally there is a good size garden to the rear which is very private. To the front is a driveway and ample space. Motorway networks and the local Metro station within easy reach.