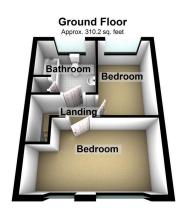

ALL. TOGETHER. BETTER. www.kirkham-property.co.uk

- Mid Terrace
- Beautifully Presented
- New Carpets
- EPC tbc

- Two Bedrooms
- Ideal First Home
- Freshly Decorated

Beautifully presented and ready to move straight into is this two bedroom mid terrace property in the ever popular Lees Village. Ideally suited to those looking for their first home, or those looking to add to their buy to let portfolio, the property has just had brand new carpets fitted and has been freshly decorated throughout. Internally the living space comprises of, to the ground floor, entrance hall, lounge with modern open fireplace and kitchen/diner with breakfast bar. To the first floor there are two bedrooms and a good size bathroom. Externally there is a paved forecourt and to the rear an enclosed low maintenance paved garden. The property also benefits from gas central heating and double glazing.

Total area: approx. 648.5 sq. feet

509 Middleton Road, Chadderton, Oldham, OL9 9SH chadderton@kirkham-property.co.uk t: 0161 626 5688