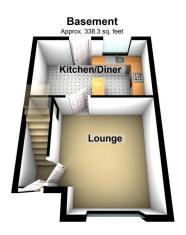

ALL. TOGETHER. BETTER. www.kirkham-property.co.uk

- Mid Terrace
- Beautifully Presented
- New Carpets
- EPC tbc

- Two Bedrooms
- Ideal First Home
- Freshly Decorated

Beautifully presented and ready to move straight into is this two bedroom mid terrace property in the ever popular Lees Village. Ideally suited to those looking for their first home, or those looking to add to their buy to let portfolio, the property has just had brand new carpets fitted and has been freshly decorated throughout. Internally the living space comprises of, to the ground floor, entrance hall, lounge with modern open fireplace and kitchen/diner with breakfast bar. To the first floor there are two bedrooms and a good size bathroom. Externally there is a paved forecourt and to the rear an enclosed low maintenance paved garden. The property also benefits from gas central heating and double glazing.

Total area: approx. 648.5 sq. feet

509 Middleton Road, Chadderton, Oldham, OL9 9SH chadderton@kirkham-property.co.uk t: 0161 626 5688