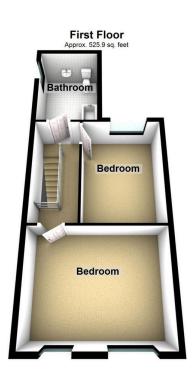

## ALL. TOGETHER. BETTER.

- Mid Terrace
- Two Reception Rooms
- · Beautifully Presented
- EPC D
- •

- Two Bedrooms
- Ideal FTB or Young Family
- Larger Than Average

•

•

Total area: approx. 1051.7 sq. feet

Kirkham Property are delighted to offer for sale this truly beautiful two bedroom two reception room mid terrace property, ideally suited to the first time buyer or the young and growing family. Having been meticulously maintained and improved by the current owner including new flooring, damp proof course and decorating, this is a property ready for the new owner to call home and in turn key condition. Oozing with charm and character throughout the ample living space comprises entrance hallway, lounge, separate dining room and kitchen all to the ground floor, whilst off the first floor landing there are two double bedrooms, both with original fitted