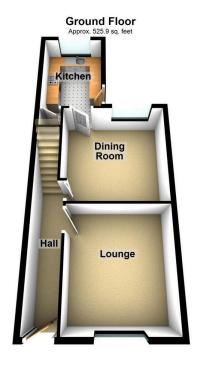

## ALL. TOGETHER. BETTER.

- Mid Terrace
- Two Reception Rooms
- · Beautifully Presented
- EPC D
- •

- Two Bedrooms
- Ideal FTB or Young Family
- Larger Than Average

•

•

Total area: approx. 1051.7 sq. feet

Kirkham Property are delighted to offer for sale this truly beautiful two bedroom two reception room mid terrace property, ideally suited to the first time buyer or the young and growing family. Having been meticulously maintained and improved by the current owner including new flooring, damp proof course and decorating, this is a property ready for the new owner to call home and in turn key condition. Oozing with charm and character throughout the ample living space comprises entrance hallway, lounge, separate dining room and kitchen all to the ground floor, whilst off the first floor landing there are two double bedrooms, both with original fitted