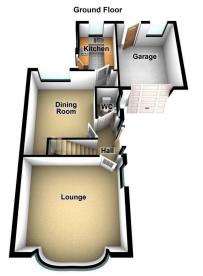

Situated in arguably one of Chadderton's most sought after areas is this extended two bedroom two reception room semi detached property. Oozing with character and charm throughout the property is set in a semi rural location with pleasant walks on your doorstep yet still close to local amenities and transport links. With the potential to extend like other neighbours have done (subject to planning) the property will be a perfect home for those wanting to get away from the hustle and bustle of everyday life. The spacious living accommodation is full of original features and briefly comprises of, to the ground floor, entrance hallway, downstairs wc, lounge with large bay window, separate dining room and modern kitchen. Off the first floor landing there are two double bedrooms and a bathroom with separate wc. Externally the property has a lawned garden to the front with driveway leading to an attached garage and a pleasant rear garden to the rear W