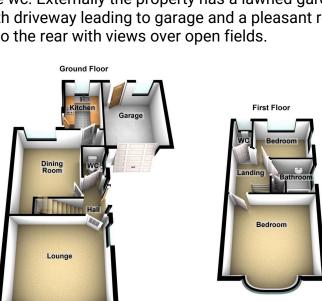

## 18 Heights Lane, Chadderton

£375,000

- Extended Semi Detached
- Two Reception Rooms
- Potential To Extend
- EPC TBC

- Two Double Bedrooms
- Oozing with Character
- · Peaceful Semi Rural Location

Situated in arguably one of Chadderton's most sought after areas is this extended 2 bedroom 2 reception room semi detached property. Oozing with character & charm throughout the property is set in a semi rural location with pleasant walks on your doorstep yet still close to local amenities & transport links. With the potential to extend like other neighbours have done (subject to planning) the property will be a perfect home for those wanting to get away from the hustle and bustle of everyday life. The spacious living accommodation is full of original features and briefly comprises of, to the ground floor, entrance hallway, downstairs wc, lounge with large bay window, separate dining room and modern kitchen. Off the first floor landing there are two double bedrooms and a bathroom with separate wc. Externally the property has a lawned garden to the front with driveway leading to garage and a pleasant rear garden to the rear with views over open fields.