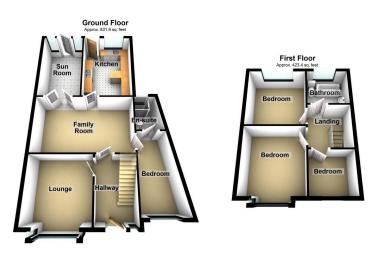

**▶** 4 **▶** 2 **▲** 3

Situated just off Roundthorn Road is this extended spacious family home situated on a good size plot. The property has been very well maintained by the current owners and would be ideally suited to the young and growing family who are looking for their forever home. The ample living space comprises of, to the ground floor, hallway, lounge with bay window, superb family room, sun room and spacious modern kitchen/breakfast room with ample wall and base units plus a downstairs bedroom with En-suite shower room. Off the first floor landing there are a further three bedrooms and a larger than average bathroom. Externally the property has a block paved driveway to the front providing ample off road parking for numerous vehicles, whilst to the rear is an enclosed low maintenance garden. Viewings are recommended to appreciate the size of this family home.

Total area: approx. 1255.3 sq. feet