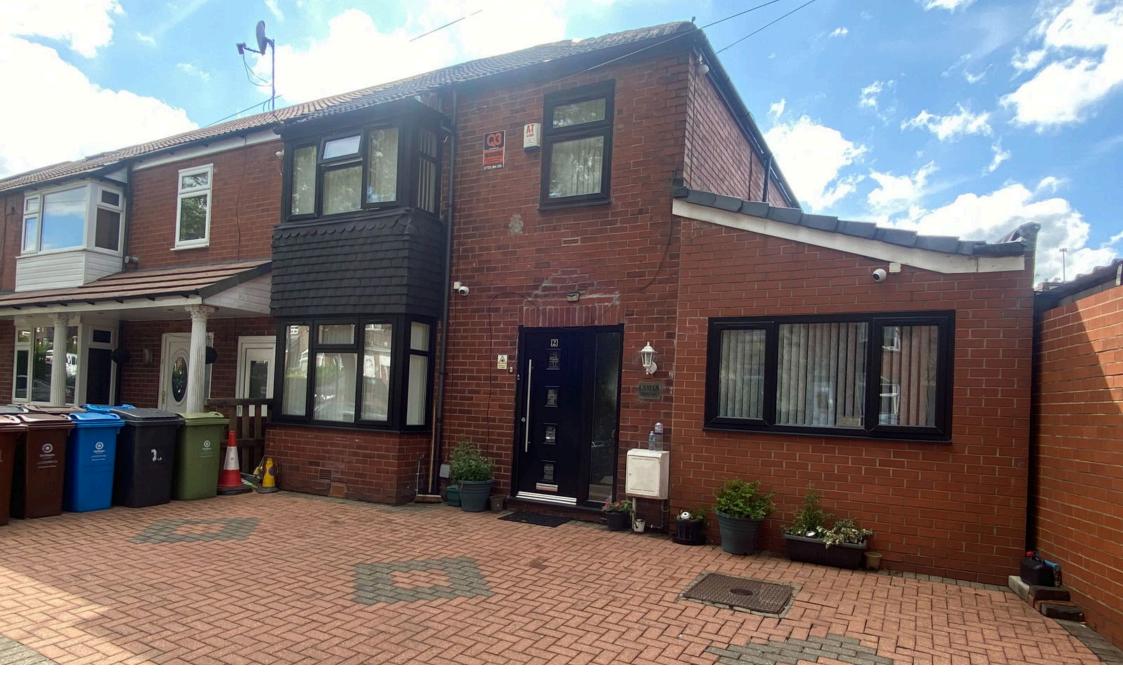

## **2 Game Street, Goldwick, Oldham, OL4 1QW** Offers Over £270,000

- Extended Semi Detached
- Three Reception Rooms
- Well Presented Throughout 
  Popu
- Ample Off Road Parking

- Four Bedrooms
- Superb Spacious Family Home
- Popular Location
- EPC tbc

**▶** 4 **▶** 2 **▲** 3

Situated just off Roundthorn Road is this extended spacious family home situated on a good size plot. The property has been very well maintained by the current owners and would be ideally suited to the young and growing family who are looking for their forever home. The ample living space comprises of, to the ground floor, hallway, lounge with bay window, superb family room, sun room and spacious modern kitchen/breakfast room with ample wall and base units plus a downstairs bedroom with En-suite shower room. Off the first floor landing there are a further three bedrooms and a larger than average bathroom. Externally the property has a block paved driveway to the front providing ample off road parking for numerous vehicles, whilst to the rear is an enclosed low maintenance garden. Viewings are recommended to appreciate the size of this family home.