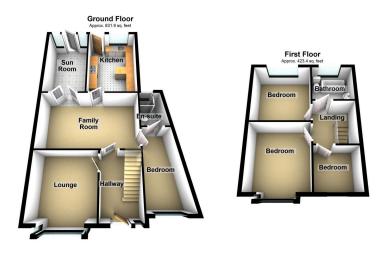

Situated just off Roundthorn Road is this extended spacious family home situated on a good size plot. The property has been very well maintained by the current owners and would be ideally suited to the young and growing family who are looking for their forever home. The ample living space comprises of, to the ground floor, hallway, lounge with bay window, superb family room, sun room and spacious modern kitchen/breakfast room with ample wall and base units plus a downstairs bedroom with En-suite shower room. Off the first floor landing there are a further three bedrooms and a larger than average bathroom. Externally the property has a block paved driveway to the front providing ample off road parking for numerous vehicles, whilst to the rear is an enclosed low maintenance garden. Viewings are recommended to appreciate the size of this family home.

Total area: approx. 1255.3 sq. feet

509 Middleton Road, Chadderton, Oldham, OL9 9SH