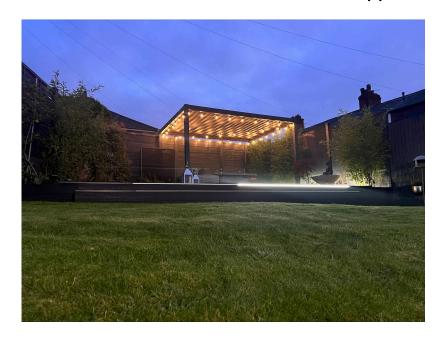

- Fitted Kitchen/Dining & Utility Room

Located in this private spot is this gorgeous, individual, four bedroom, detached family home offering superb accommodation throughout. Internally the property comprises of: entrance hallway, lounge, large kitchen/dining room and a utility room to the ground floor and to the first floor three bedrooms (master en-suite) and a four piece family bathroom. To the second floor a spacious bedroom with Velux window. Externally a wrap around, South facing rear garden with a fantastic, raised composite decked area with pergola. To the front a sweeping driveway providing off road parking for numerous cars and a detached garage. Local schools, amenities and public transport links are within easy reach.