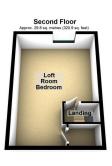

- Fitted Kitchen/Dining & Utility Room

Located in this private spot is this gorgeous, individual, four bedroom, detached family home offering superb accommodation throughout. Internally the property comprises of: entrance hallway, lounge, large kitchen/dining room and a utility room to the ground floor and to the first floor three bedrooms (master en-suite) and a four piece family bathroom. To the second floor a spacious bedroom with Velux window. Externally a wrap around, South facing rear garden with a fantastic, raised composite decked area with pergola. To the front a sweeping driveway providing off road parking for numerous cars and a detached garage. Local schools, amenities and public transport links are within easy reach.

Total area: approx. 137.4 sq. metres (1479.4 sq. feet)

509 Middleton Road, Chadderton, Oldham, OL9 9SH chadderton@kirkham-property.co.uk t: 0161 626 5688