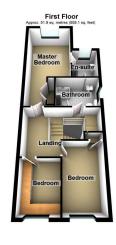

- Fitted Kitchen/Dining & Utility Room

Located in this private spot is this gorgeous, individual, four bedroom, detached family home offering superb accommodation throughout. Internally the property comprises of: entrance hallway, lounge, large kitchen/dining room and a utility room to the ground floor and to the first floor three bedrooms (master en-suite) and a four piece family bathroom. To the second floor a spacious bedroom with Velux window. Externally a wrap around, South facing rear garden with a fantastic, raised composite decked area with pergola. To the front a sweeping driveway providing off road parking for numerous cars and a detached garage. Local schools, amenities and public transport links are within easy reach.

Total area: approx. 137.4 sq. metres (1479.4 sq. feet)

509 Middleton Road, Chadderton, Oldham, OL9 9SH chadderton@kirkham-property.co.uk t: 0161 626 5688