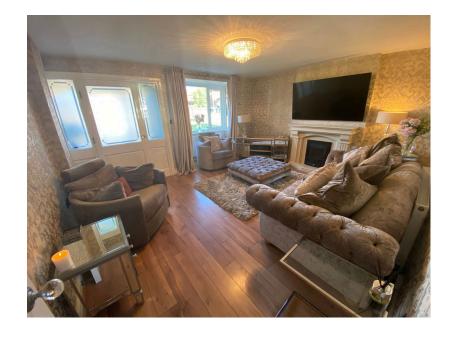

- Fitted Kitchen/Dining & Utility Room

Located in this private spot is this gorgeous, individual, four bedroom, detached family home offering superb accommodation throughout. Internally the property comprises of: entrance hallway, lounge, large kitchen/dining room and a utility room to the ground floor and to the first floor three bedrooms (master en-suite) and a four piece family bathroom. To the second floor a spacious bedroom with Velux window. Externally a wrap around, South facing rear garden with a fantastic, raised composite decked area with pergola. To the front a sweeping driveway providing off road parking for numerous cars and a detached garage. Local schools, amenities and public transport links are within easy reach.