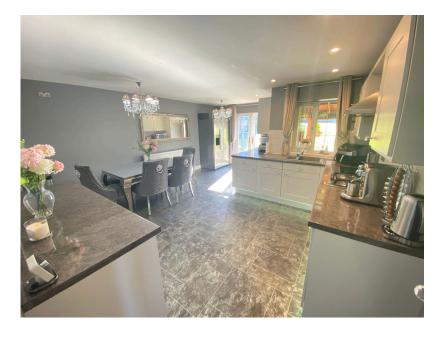

- Fitted Kitchen/Dining & Utility Room

Located in this private spot is this gorgeous, individual, four bedroom, detached family home offering superb accommodation throughout. Internally the property comprises of: entrance hallway, lounge, large kitchen/dining room and a utility room to the ground floor and to the first floor three bedrooms (master en-suite) and a four piece family bathroom. To the second floor a spacious bedroom with Velux window. Externally a wrap around, South facing rear garden with a fantastic, raised composite decked area with pergola. To the front a sweeping driveway providing off road parking for numerous cars and a detached garage. Local schools, amenities and public transport links are within easy reach.