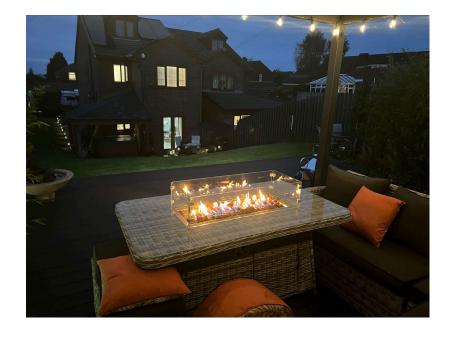

- Fitted Kitchen/Dining & Utility Room

Located in this private spot is this gorgeous, individual, four bedroom, detached family home offering superb accommodation throughout. Internally the property comprises of: entrance hallway, lounge, large kitchen/dining room and a utility room to the ground floor and to the first floor three bedrooms (master en-suite) and a four piece family bathroom. To the second floor a spacious bedroom with Velux window. Externally a wrap around, South facing rear garden with a fantastic, raised composite decked area with pergola. To the front a sweeping driveway providing off road parking for numerous cars and a detached garage. Local schools, amenities and public transport links are within easy reach.