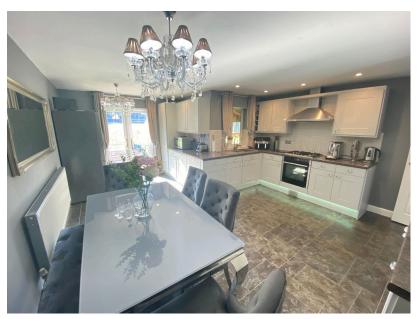

- Fitted Kitchen/Dining & Utility Room

Located in this private spot is this gorgeous, individual, four bedroom, detached family home offering superb accommodation throughout. Internally the property comprises of: entrance hallway, lounge, large kitchen/dining room and a utility room to the ground floor and to the first floor three bedrooms (master en-suite) and a four piece family bathroom. To the second floor a spacious bedroom with Velux window. Externally a wrap around, South facing rear garden with a fantastic, raised composite decked area with pergola. To the front a sweeping driveway providing off road parking for numerous cars and a detached garage. Local schools, amenities and public transport links are within easy reach.