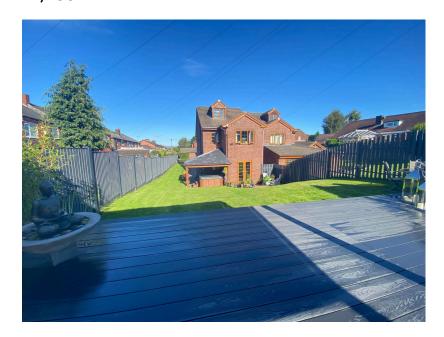

- Fitted Kitchen/Dining & Utility Room

Located in this private spot is this gorgeous, individual, four bedroom, detached family home offering superb accommodation throughout. Internally the property comprises of: entrance hallway, lounge, large kitchen/dining room and a utility room to the ground floor and to the first floor three bedrooms (master en-suite) and a four piece family bathroom. To the second floor a spacious bedroom with Velux window. Externally a wrap around, South facing rear garden with a fantastic, raised composite decked area with pergola. To the front a sweeping driveway providing off road parking for numerous cars and a detached garage. Local schools, amenities and public transport links are within easy reach.