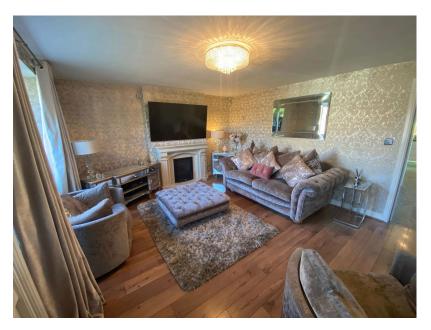

- Fitted Kitchen/Dining & Utility Room

Located in this private spot is this gorgeous, individual, four bedroom, detached family home offering superb accommodation throughout. Internally the property comprises of: entrance hallway, lounge, large kitchen/dining room and a utility room to the ground floor and to the first floor three bedrooms (master en-suite) and a four piece family bathroom. To the second floor a spacious bedroom with Velux window. Externally a wrap around, South facing rear garden with a fantastic, raised composite decked area with pergola. To the front a sweeping driveway providing off road parking for numerous cars and a detached garage. Local schools, amenities and public transport links are within easy reach.