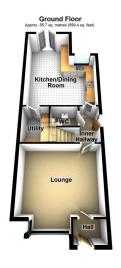

- Fitted Kitchen/Dining & Utility Room

Located in this private spot is this gorgeous, individual, four bedroom, detached family home offering superb accommodation throughout. Internally the property comprises of: entrance hallway, lounge, large kitchen/dining room and a utility room to the ground floor and to the first floor three bedrooms (master en-suite) and a four piece family bathroom. To the second floor a spacious bedroom with Velux window. Externally a wrap around, South facing rear garden with a fantastic, raised composite decked area with pergola. To the front a sweeping driveway providing off road parking for numerous cars and a detached garage. Local schools, amenities and public transport links are within easy reach.

Total area: approx. 137.4 sq. metres (1479.4 sq. feet)

509 Middleton Road, Chadderton, Oldham, OL9 9SH chadderton@kirkham-property.co.uk t: 0161 626 5688