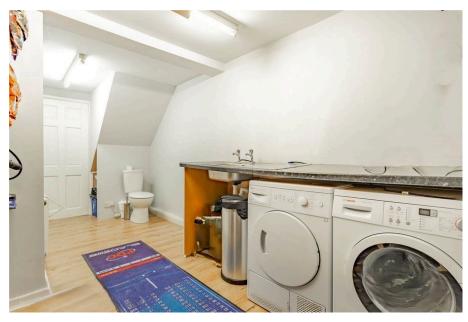

To the lower floor there is a large open plan utility room also with a W.C, workshop/office area and a garage. This offers masses of further potential to extend or change the layout or use.

Externally there is a lawn to the front an enclosed rear garden and an off street private parking area. Contact us today to arrange a viewing.