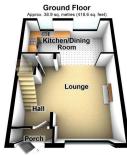

A very well presented triple level house located in Moorside.

Offering good size accommodation comprising: Entrance porch, lounge and a good size kitchen/dining room.

To the first floor there are three bedrooms and a bathroom.