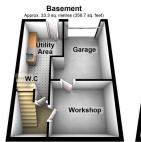

To the lower floor there is a large open plan utility room also with a W.C, workshop/office area and a garage. This offers masses of further potential to extend or change the layout or use.

Externally there is a lawn to the front an enclosed rear garden and an off street private parking area. Contact us today to arrange a viewing.