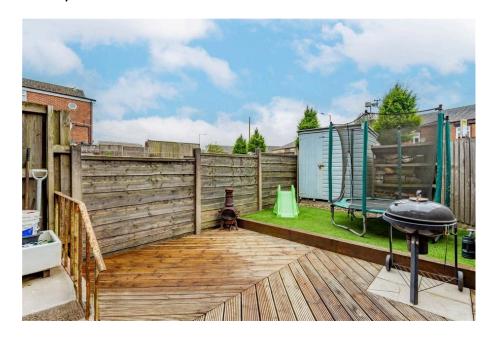

To the lower floor there is a large open plan utility room also with a W.C, workshop/office area and a garage. This offers masses of further potential to extend or change the layout or use.

Externally there is a lawn to the front an enclosed rear garden and an off street private parking area. Contact us today to arrange a viewing.