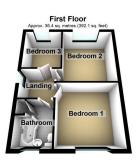

A very well presented triple level house located in Moorside.

Offering good size accommodation comprising: Entrance porch, lounge and a good size kitchen/dining room.

To the first floor there are three bedrooms and a bathroom.