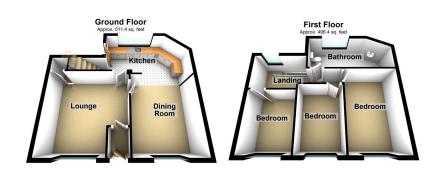

ALL. TOGETHER. BETTER. www.kirkham-property.co.uk







- End Terrace
- Two Reception Rooms
- Ideal FTB or Investor
- EPC D

- Three Bedrooms
- Deceptively Spacious
- Popular Location









This deceptively spacious double fronted end terrace boasts three bedrooms and two reception rooms and is ideally suited to the first time buyer or buy to let investor. Situated in a popular location the property comprises of entrance vestibule, lounge, dining room and kitchen to the ground floor whilst to the first floor there are three bedrooms and a large family bathroom. Externally there is a small paved yard to the rear. The property also benefits from gas central heating and double glazing.







Total area: approx. 1007.7 sq. feet

## Chadderton Office

509 Middleton Road, Chadderton, Oldham, OL9 9SH chadderton@kirkham-property.co.uk t: 0161 626 5688