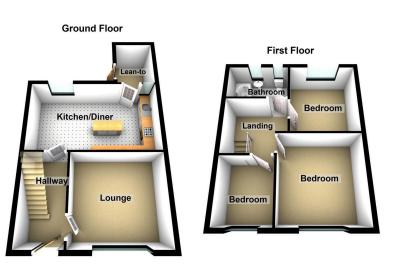

The property's well presented accommodation briefly comprises of:- Entrance Hallway, Lounge and Kitchen/Diner to the Ground Floor and Three Bedrooms and a Family Bathroom to the First Floor.

The property also benefits from having GCH & Double Glazing throughout. Externally there is a driveway to the front providing off road parking and an enclosed garden area with outbuilding to the rear.