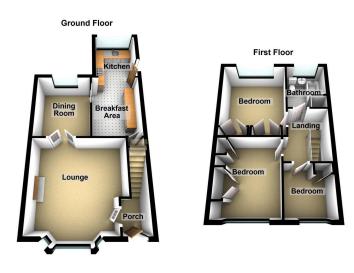

## 12 Cambrian Drive, Royton

£179,950

- No Chain
- Great Location
- Extended Kitchen
- Garage And Driveway

- Three Bedroom End Town House
- Large Lounge/ Dining Room
- Royley Estate
- EPC:

NO CHAIN. Offered for sale is this extended end town house located in the popular 'Royley' development in Royton. Accommodation comprising: Entrance hall, lounge, dining area and an extended kitchen. To the first floor are three bedrooms and a family bathroom. The property is in need of updating but has been priced accordingly. Externally is a garage and a garden. Royton town centre within a short walk and also has excellent access routes for the motorway network. Call us today to arrange a viewing.

Total area: approx. 911.9 sq. feet