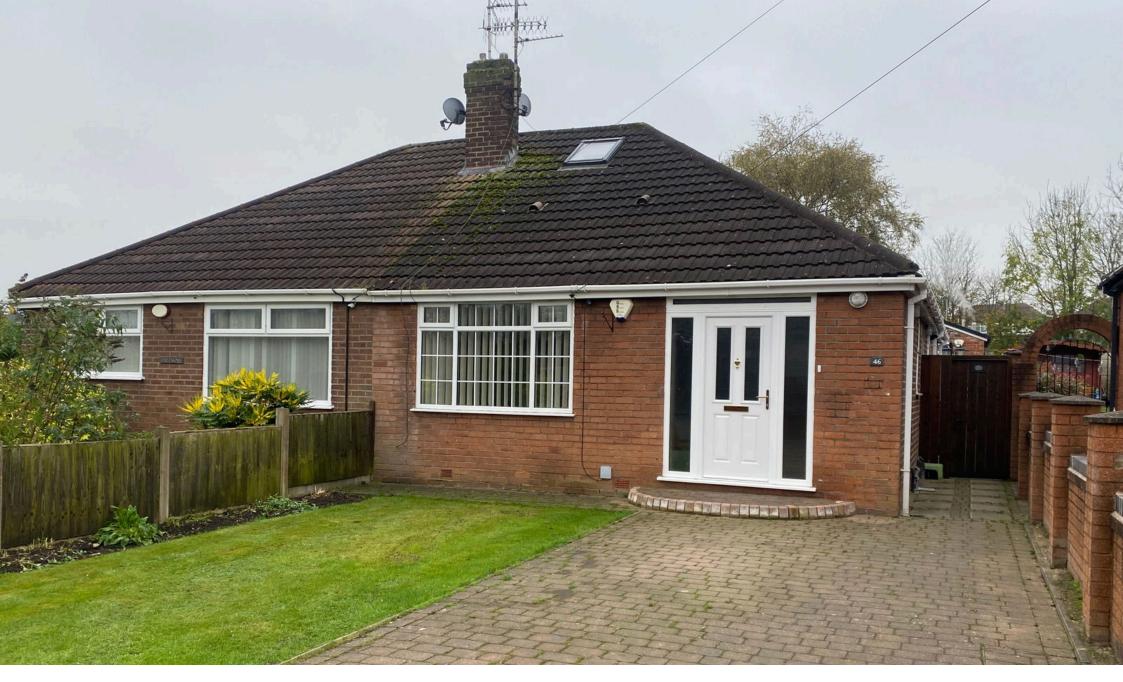

## **46 Teasdale Close, Chadderton** £345,000

- Extended Semi Detached Bungalow
- Fully Renovated
- Immaculate Throughout
- Large Garden

- Two Bedrooms
- Stunning Open Plan Kitchen/ Dining/Family Area
- Move In Condition
- EPC D

🍋 2 🎦 1 🚘 2

Positioned in a quiet and sought after location is this truly stunning, thoroughly renovated semi detached bungalow. The property has undergone extensive re-modelling and renovation by the current owner to achieve an impeccably high quality of finish both inside and out. Situated on a larger than average plot this really is a must see property in turn key condition. The living space comprises entrance hallway, Lounge, stunning open plan kitchen/dining/family area with views out to the garden, lounge and bathroom plus, to the first floor there is an additional bedroom. Externally to the front is a lawn with block paved driveway providing off road parking, whilst to the rear there is a larger than average beautiful garden with patio areas and mature boarders, a brick built workshop with electrics and an additional brick building with log burner that could be used as a home office, gym or summer house. Internal viewing is highly recommended.