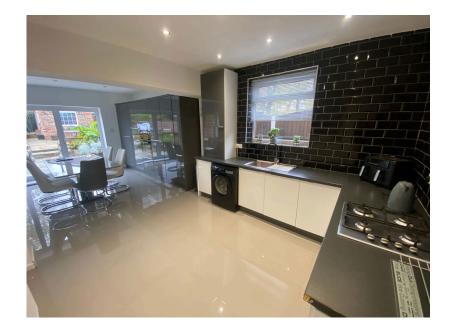

🍋 2 🎦 1 🚘 2

Positioned in a quiet and sought after location is this truly stunning, thoroughly renovated semi detached bungalow. The property has undergone extensive re-modelling and renovation by the current owner to achieve an impeccably high quality of finish both inside and out. Situated on a larger than average plot this really is a must see property in turn key condition. The living space comprises entrance hallway, Lounge, stunning open plan kitchen/dining/family area with views out to the garden, lounge and bathroom plus, to the first floor there is an additional bedroom. Externally to the front is a lawn with block paved driveway providing off road parking, whilst to the rear there is a larger than average beautiful garden with patio areas and mature boarders, a brick built workshop with electrics and an additional brick building with log burner that could be used as a home office, gym or summer house. Internal viewing is highly recommended.