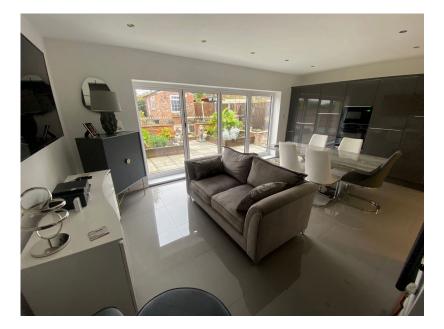

## **46 Teasdale Close, Chadderton** £345,000

- Extended Semi Detached Bungalow
- Fully Renovated
- Immaculate Throughout
- Large Garden

- Two Bedrooms
- Stunning Open Plan Kitchen/ Dining/Family Area
- Move In Condition
- EPC D

🍋 2 🎦 1 🚘 2

Positioned in a quiet and sought after location is this truly stunning, thoroughly renovated semi detached bungalow. The property has undergone extensive re-modelling and renovation by the current owner to achieve an impeccably high quality of finish both inside and out. Situated on a larger than average plot this really is a must see property in turn key condition. The living space comprises entrance hallway, Lounge, stunning open plan kitchen/dining/family area with views out to the garden, lounge and bathroom plus, to the first floor there is an additional bedroom. Externally to the front is a lawn with block paved driveway providing off road parking, whilst to the rear there is a larger than average beautiful garden with patio areas and mature boarders, a brick built workshop with electrics and an additional brick building with log burner that could be used as a home office, gym or summer house. Internal viewing is highly recommended.