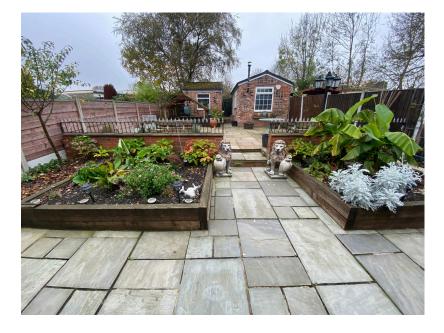

🍋 2 🎦 1 🚘 2

Positioned in a quiet and sought after location is this truly stunning, thoroughly renovated semi detached bungalow. The property has undergone extensive re-modelling and renovation by the current owner to achieve an impeccably high quality of finish both inside and out. Situated on a larger than average plot this really is a must see property in turn key condition. The living space comprises entrance hallway, Lounge, stunning open plan kitchen/dining/family area with views out to the garden, lounge and bathroom plus, to the first floor there is an additional bedroom. Externally to the front is a lawn with block paved driveway providing off road parking, whilst to the rear there is a larger than average beautiful garden with patio areas and mature boarders, a brick built workshop with electrics and an additional brick building with log burner that could be used as a home office, gym or summer house. Internal viewing is highly recommended.