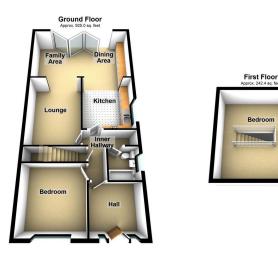

odelling and renovation by the current owner to achieve an impeccably high quality of finish both inside and out. Situated on a larger than average plot this really is a must see property in turn key condition. The living space comprises entrance hallway, Lounge, stunning open plan kitchen/dining/family area with views out to the garden, lounge and bathroom plus, to the first floor there is an additional bedroom. Externally to the front is a lawn with block paved driveway providing off road parking, whilst to the rear there is a larger than average beautiful garden with patio areas and mature boarders, a brick built workshop with electrics and an additional brick building with log burner that could be used as a home office, gym or summer house. Internal viewing is highly recommended.







Total area: approx. 1167.4 sq. feet

## Chadderton Office

509 Middleton Road. Chadderton, Oldham, OL9 9SH

chadderton@kirkham-property.co.uk t:0161 626 5688

Bedroon