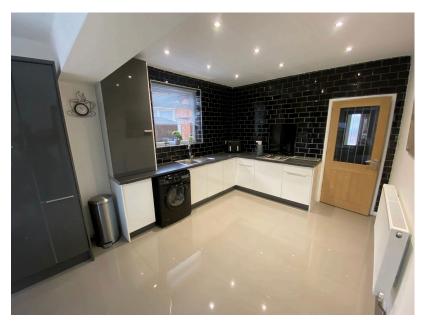

## **46 Teasdale Close, Chadderton** £345,000

- Extended Semi Detached Bungalow
- Fully Renovated
- Immaculate Throughout
- Large Garden

- Two Bedrooms
- Stunning Open Plan Kitchen/ Dining/Family Area
- Move In Condition
- EPC D

🍋 2 🎦 1 🚘 2

Positioned in a quiet and sought after location is this truly stunning, thoroughly renovated semi detached bungalow. The property has undergone extensive re-modelling and renovation by the current owner to achieve an impeccably high quality of finish both inside and out. Situated on a larger than average plot this really is a must see property in turn key condition. The living space comprises entrance hallway, Lounge, stunning open plan kitchen/dining/family area with views out to the garden, lounge and bathroom plus, to the first floor there is an additional bedroom. Externally to the front is a lawn with block paved driveway providing off road parking, whilst to the rear there is a larger than average beautiful garden with patio areas and mature boarders, a brick built workshop with electrics and an additional brick building with log burner that could be used as a home office, gym or summer house. Internal viewing is highly recommended.