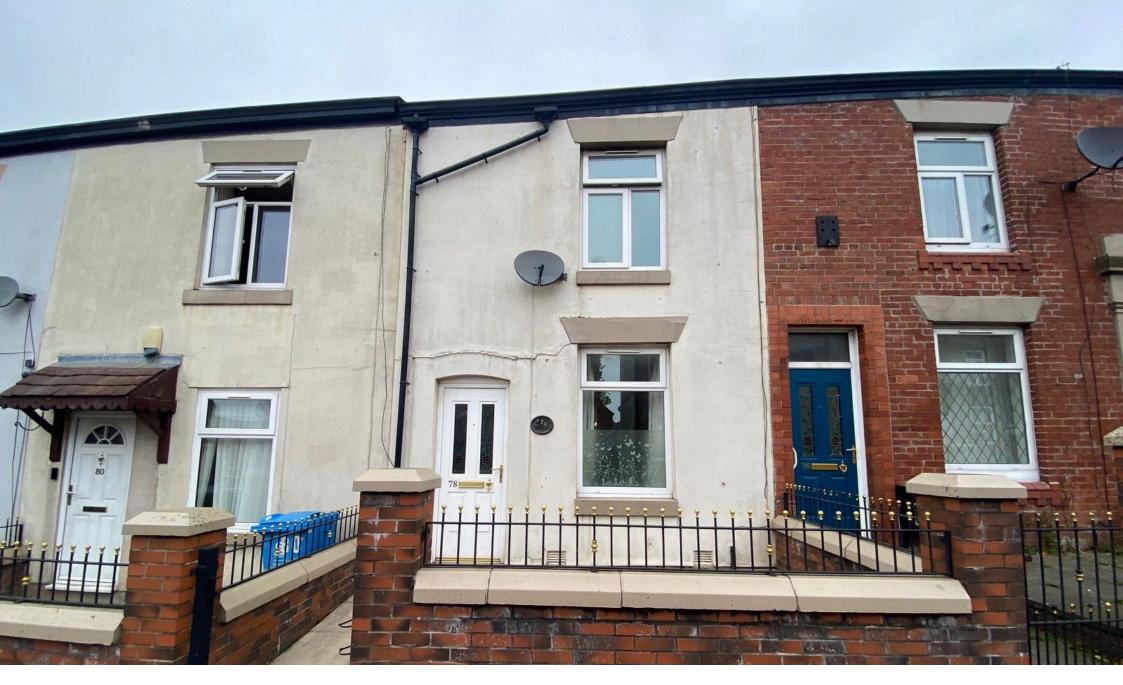

## 78 Oxford Street, Oldham

Offers Over £150,000

- NO VENDOR CHAIN
- Mid Terrace Property

Two Bedrooms

- · Convenient Location
- GCH & uPVC Double Glazed
- Loft Space
- Large Rear Garden Area
- EPC Rating E

## \*\*\* NO VENDOR CHAIN \*\*\*

A Two Bedroom Mid-Terrace property ideal for first time buyers or property investor, conveniently located for local amenities.

Close to local schools, public transport links and a short drive from the Northwest motorway network.

Internal accommodation briefly comprises of: Entrance Vestibule, Lounge, Kitchen/Diner to the Ground Floor and to the First Floor there are two spacious Bedrooms and Bathroom. There is also a useful fully boarded loft space with Velux Style windows.