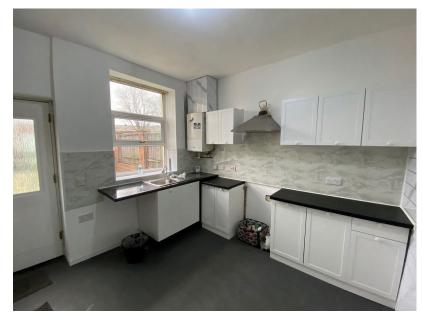

Internal accommodation briefly comprises of: Entrance Vestibule, Lounge, Kitchen/Diner to the Ground Floor and to the First Floor there are two spacious Bedrooms and Bathroom. There is also a useful fully boarded loft space with Velux Style windows.