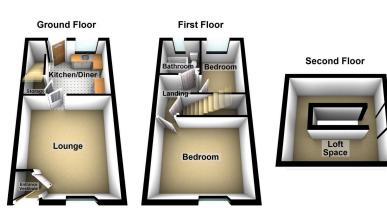

Internal accommodation briefly comprises of: Entrance Vestibule, Lounge, Kitchen/Diner to the Ground Floor and to the First Floor there are two spacious Bedrooms and Bathroom. There is also a useful fully boarded loft space with Velux Style windows.