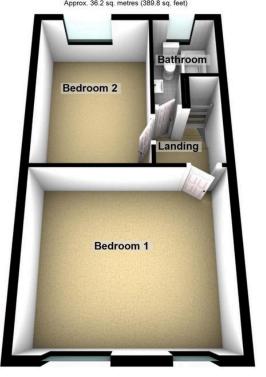

Accommodation comprising: Entrance hallway, lounge, living/dining room, kitchen and a cellar/basement. To the first floor are two good size bedrooms and a bathroom. On Road Parking.

The property is in need of a full refurbishment. Located in a popular spot close to Tandle Hill Country Park and Royton center.

Ground Floor Approx. 40.9 sq. metres (440.2 sq. feet)

First Floor

Lower Ground Floor Approx. 17.8 sq. metres (191.2 sq. feet)

Total area: approx. 94.9 sq. metres (1021.2 sq. feet)

509 Middleton Road, Chadderton, Oldham, OL9 9SH