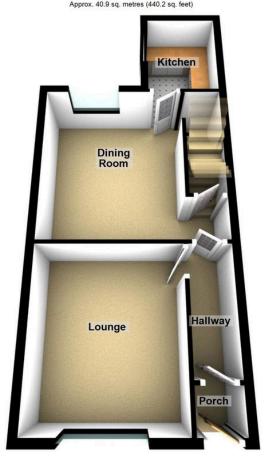

Accommodation comprising: Entrance hallway, lounge, living/dining room, kitchen and a cellar/basement. To the first floor are two good size bedrooms and a bathroom. On Road Parking.

The property is in need of a full refurbishment. Located in a popular spot close to Tandle Hill Country Park and Royton center.

Ground Floor Approx. 40.9 sq. metres (440.2 sq. feet)

First Floor

Lower Ground Floor Approx. 17.8 sq. metres (191.2 sq. feet)

Total area: approx. 94.9 sq. metres (1021.2 sq. feet)

509 Middleton Road, Chadderton, Oldham, OL9 9SH