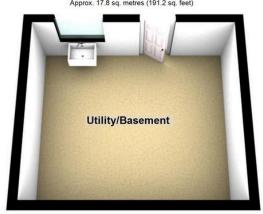

Accommodation comprising: Entrance hallway, lounge, living/dining room, kitchen and a cellar/basement. To the first floor are two good size bedrooms and a bathroom. On Road Parking.

The property is in need of a full refurbishment. Located in a popular spot close to Tandle Hill Country Park and Royton center.

Ground Floor Approx. 40.9 sq. metres (440.2 sq. feet)

First Floor

Lower Ground Floor Approx. 17.8 sq. metres (191.2 sq. feet)

Total area: approx. 94.9 sq. metres (1021.2 sq. feet)

509 Middleton Road, Chadderton, Oldham, OL9 9SH