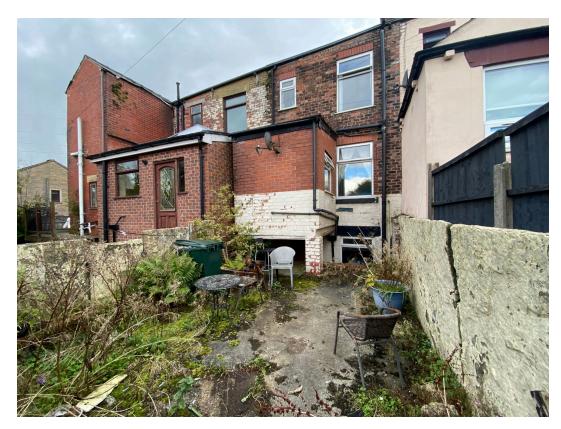

Accommodation comprising: Entrance hallway, lounge, living/dining room, kitchen and a cellar/basement. To the first floor are two good size bedrooms and a bathroom. On Road Parking.

The property is in need of a full refurbishment. Located in a popular spot close to Tandle Hill Country Park and Royton center.