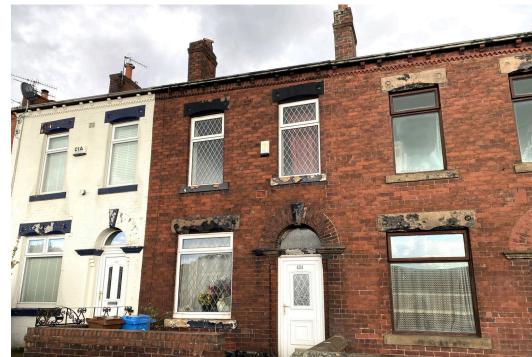

434 Rochdale Road, Royton

Start Bids £100,000

## 434 Rochdale Road, Royton

Offered for sale with NO CHAIN therefore VACANT POSSESSION on completion the property is for sale by Modern Method of Auction with a starting bid of £100,000 plus reservation fee.

Accommodation comprising: Entrance hallway, lounge, living/dining room, kitchen and a cellar/basement. To the first floor are two good size bedrooms and a bathroom. On Road Parking.

The property is in need of a full refurbishment. Located in a popular spot close to Tandle Hill Country Park and Royton center.