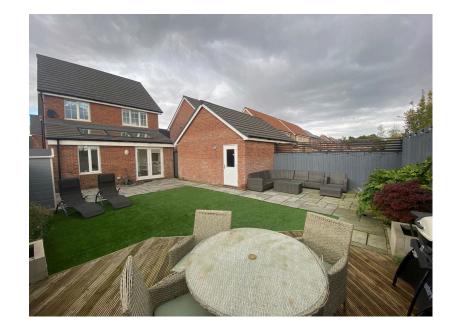

Externally, the property boasts off-street parking provided by a driveway leading to a detached garage and to the rear of the

Total area: approx. 92.4 sq. metres (995.0 sq. feet)

509 Middleton Road, Chadderton, Oldham, OL9 9SH chadderton@kirkham-property.co.uk t: 0161 626 5688