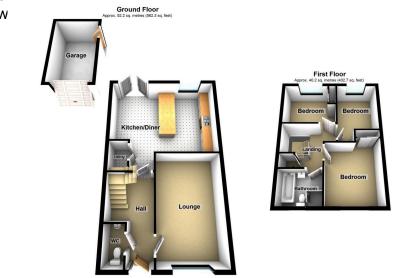

Immaculately presented and well appointed the property provides spacious accommodation throughout, briefly comprising of:- Entrance Hallway with WC, Lounge and Kitchen/Diner to the Ground Floor and to the First Floor there are Three Spacious Bedrooms and Family Bathroom.

Externally, the property boasts off-street parking provided by a driveway leading to a detached garage and to the rear of the

Total area: approx. 92.4 sq. metres (995.0 sq. feet)

509 Middleton Road, Chadderton, Oldham, OL9 9SH chadderton@kirkham-property.co.uk t: 0161 626 5688