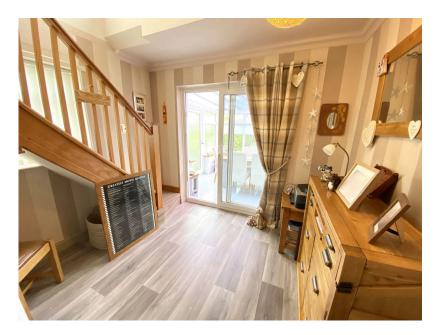

Accommodation comprising: Entrance porch, hallway, lounge, study, kitchen, large conservatory, bedroom and a bathroom. To the first floor there is a open plan landing and a large bedroom with eaves storage.