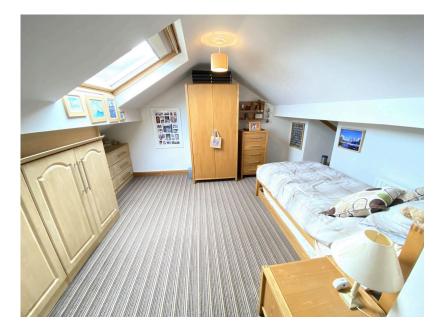

Accommodation comprising: Entrance porch, hallway, lounge, study, kitchen, large conservatory, bedroom and a bathroom. To the first floor there is a open plan landing and a large bedroom with eaves storage.