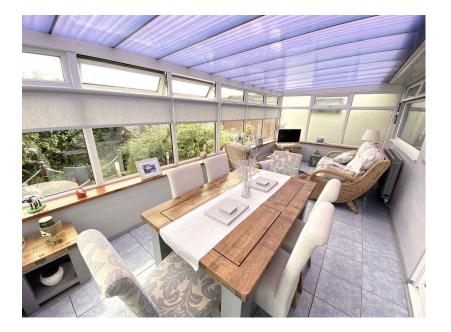

## **21 Liskeard Avenue, Royton** £254,950

- No Chain
- Two Bedrooms
- Wonderful Condition
- Super Kitchen

- Semi Detached
- Two Floors
- Large Conservatory
- EPC:

Offered for sale is this lovely two bedroom dormer bungalow located in this popular spot in Royton.

Accommodation comprising: Entrance porch, hallway, lounge, study, kitchen, large conservatory, bedroom and a bathroom. To the first floor there is a open plan landing and a large bedroom with eaves storage.

Externally there is a good size driveway and carport. To the rear is an enclosed rear garden with mature planting.

Royton centre within easy reach as is Shaw and the local Metro stop. Contact us today to arrange a viewing.