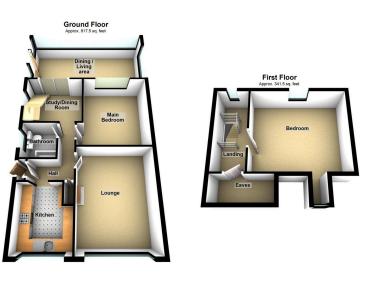

Accommodation comprising: Entrance porch, hallway, lounge, study, kitchen, large conservatory, bedroom and a bathroom. To the first floor there is a open plan landing and a large bedroom with eaves storage.

Total area: approx. 1159.0 sq. feet