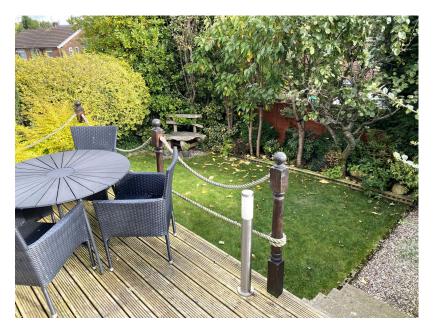

Externally there is a good size driveway and carport. To the rear is an enclosed rear garden with mature planting.

Royton centre within easy reach as is Shaw and the local Metro stop. Contact us today to arrange a viewing.