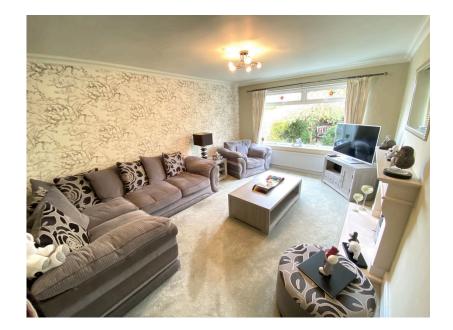

Accommodation comprising: Entrance porch, hallway, lounge, study, kitchen, large conservatory, bedroom and a bathroom. To the first floor there is a open plan landing and a large bedroom with eaves storage.