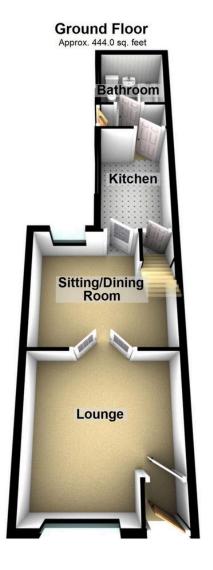

## 120 Berrys Lane, St Helens

CASH BUYERS ONLY - Offered for sale is this two bedroom two reception room mid terraced property in need of full modernisation, but with excellent potential. For sale with NO CHAIN therefore VACANT POSSESSION on completion the property is for sale by Modern Method of Auction with a starting bid of £45,000 plus reservation fee. Internally the property comprises of entrance vestibule, lounge, separate dining room, kitchen and bathroom to the ground floor whilst to the first floor there are two good size bedrooms. Externally there is a forecourt garden and an enclosed paved yard to the rear.

Total area: approx. 749.0 sq. feet

509 Middleton Road, Chadderton, Oldham, OL9 9SH