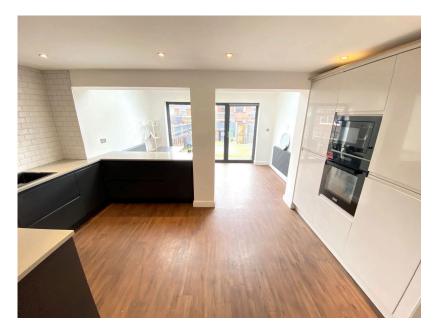

Accommodation comprising: Entrance porch, hallway, lounge, kitchen and a dining/living room. To the first floor there are three bedrooms and a bathroom. Also there is a narrow staircase from the landing leading to a good size useful loft room with two Velux windows.