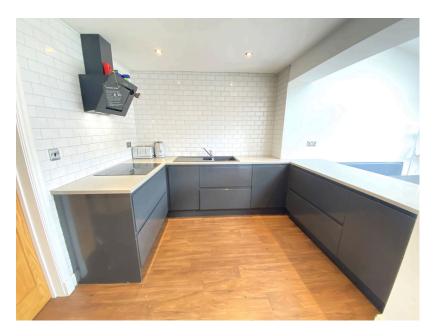

Accommodation comprising: Entrance porch, hallway, lounge, kitchen and a dining/living room. To the first floor there are three bedrooms and a bathroom. Also there is a narrow staircase from the landing leading to a good size useful loft room with two Velux windows.