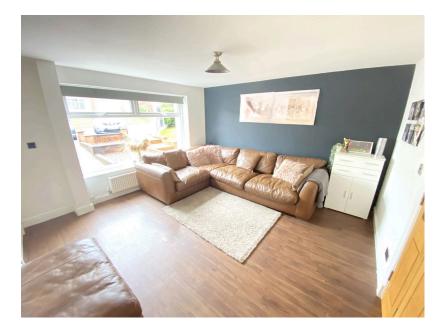

Accommodation comprising: Entrance porch, hallway, lounge, kitchen and a dining/living room. To the first floor there are three bedrooms and a bathroom. Also there is a narrow staircase from the landing leading to a good size useful loft room with two Velux windows.