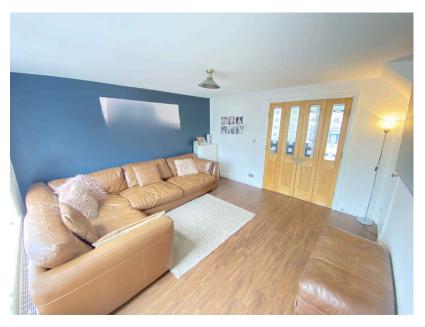

Accommodation comprising: Entrance porch, hallway, lounge, kitchen and a dining/living room. To the first floor there are three bedrooms and a bathroom. Also there is a narrow staircase from the landing leading to a good size useful loft room with two Velux windows.