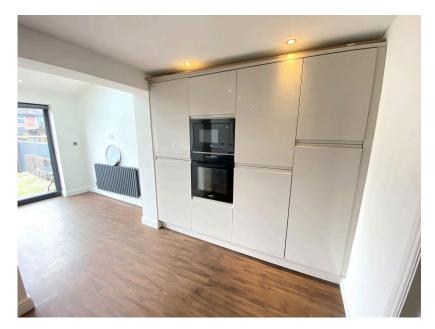

Accommodation comprising: Entrance porch, hallway, lounge, kitchen and a dining/living room. To the first floor there are three bedrooms and a bathroom. Also there is a narrow staircase from the landing leading to a good size useful loft room with two Velux windows.