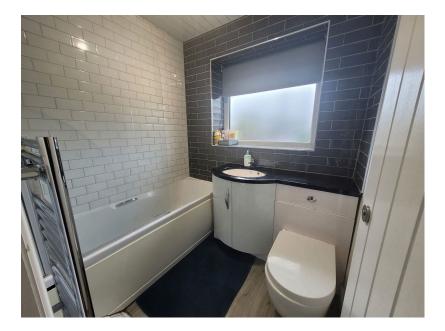

Accommodation comprising: Entrance porch, hallway, lounge, kitchen and a dining/living room. To the first floor there are three bedrooms and a bathroom. Also there is a narrow staircase from the landing leading to a good size useful loft room with two Velux windows.