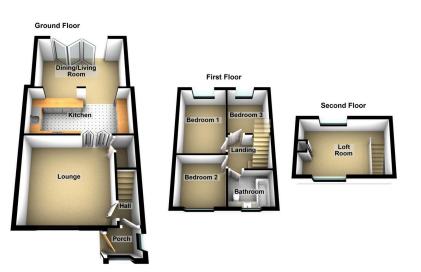

Accommodation comprising: Entrance porch, hallway, lounge, kitchen and a dining/living room. To the first floor there are three bedrooms and a bathroom. Also there is a narrow staircase from the landing leading to a good size useful loft room with two Velux windows.