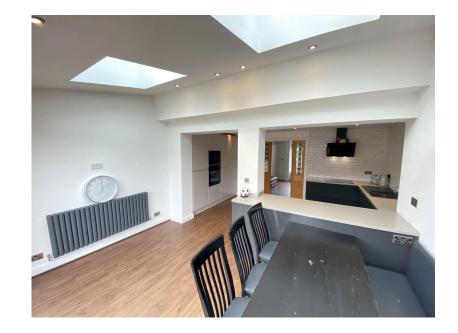

Accommodation comprising: Entrance porch, hallway, lounge, kitchen and a dining/living room. To the first floor there are three bedrooms and a bathroom. Also there is a narrow staircase from the landing leading to a good size useful loft room with two Velux windows.