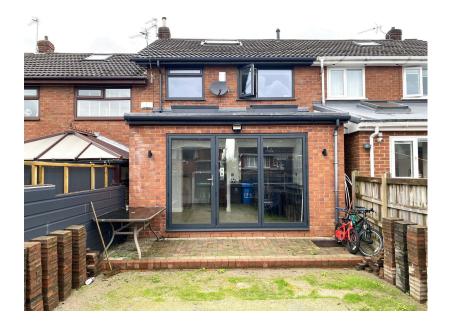

Externally there is a rear garden with access and to the front a small garden area and pathway. Parking areas to the front. Royton centre within a short walk, also easy access to local motorway networks and beyond.