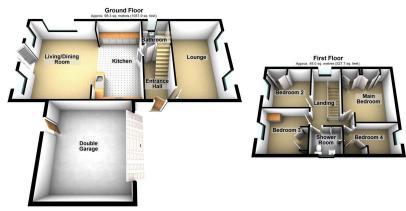

What a lovely house this one is! A superb four bedroom extended property located in this tucked away cul de sac in Moorside, close to Saddleworth.

Accommodation comprising: Entrance hallway, lounge, large kitchen with open plan dining/living room and a bathroom. To the first floor are four good size bedrooms and a shower room.