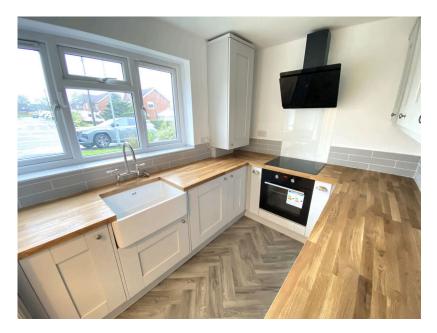

## **32 Burns Close, Moorside** £179,950

- Refurbished Semi Setached · Two Bedrooms Home
- Great Location
- Lovely Brand New Kitchen
- Brand New Bathroom

- Overlooking Open Farmland
- Brand New Carpets
- EPC:

What a lovely house this one is! Totally refurbished and ready to move in to. A two bedroom Semi detached property.

Accommodation comprising: Entrance hall, well appointed kitchen with butchers block work tops, large lounge/dining room with extensive views over open farmland and rolling hills. To the first floor there are two good size bedrooms and a superb bathroom.