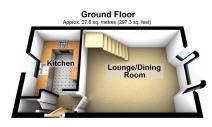

What a lovely house this one is! Totally refurbished and ready to move in to. A two bedroom Semi detached property.

Accommodation comprising: Entrance hall, well appointed kitchen with butchers block work tops, large lounge/dining room with extensive views over open farmland and rolling hills. To the first floor there are two good size bedrooms and a superb bathroom.

Motorway networks within easy reach as is Shaw and Oldham centres. Contact us to arrange a viewing on this lovely NO CHAIN property.

Total area: approx. 55.1 sq. metres (592.9 sq. feet)