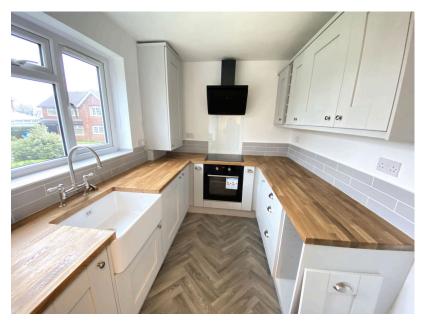

## **32 Burns Close, Moorside** £179,950

- Refurbished Semi Setached · Two Bedrooms Home
- Great Location
- Lovely Brand New Kitchen
- Brand New Bathroom

- Overlooking Open Farmland
- Brand New Carpets
- EPC:

What a lovely house this one is! Totally refurbished and ready to move in to. A two bedroom Semi detached property.

Accommodation comprising: Entrance hall, well appointed kitchen with butchers block work tops, large lounge/dining room with extensive views over open farmland and rolling hills. To the first floor there are two good size bedrooms and a superb bathroom.