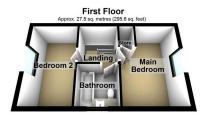

What a lovely house this one is! Totally refurbished and ready to move in to. A two bedroom Semi detached property.

Accommodation comprising: Entrance hall, well appointed kitchen with butchers block work tops, large lounge/dining room with extensive views over open farmland and rolling hills. To the first floor there are two good size bedrooms and a superb bathroom.

Motorway networks within easy reach as is Shaw and Oldham centres. Contact us to arrange a viewing on this lovely NO CHAIN property.

Total area: approx. 55.1 sq. metres (592.9 sq. feet)