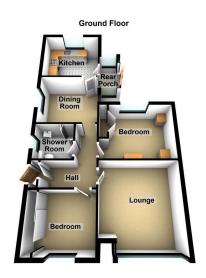

NO CHAIN. Offered for sale is this lovely two bedroom semi detached true bungalow located in this superb spot in High Crompton, Shaw.

Originally a three bedroom, but could easily be put back, if required. Accommodation comprising: Entrance porch, hallway, lounge, dining room, kitchen, rear porch, two double bedrooms and a shower room.