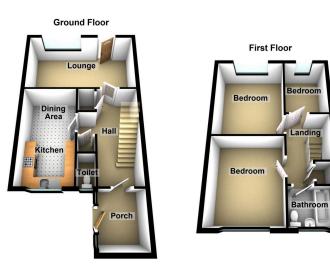

## **30 Summercroft, Chadderton** £150,000

- Mid Terrace
- Spacious Throughout
- Ideal Family Home
- EPC tbc

- Three Bedrooms
- Quiet Convenient Location
- Gardens Front and Rear

Situated in a tucked away cul de sac location is this three bedroom mid terrace property, ideally suited to the first time buyer or young family. The property is located in a well established residential area within easy reach of the motorway networks, metro links to Manchester city centre and Oldham town centre. Providing good size accommodation throughout the living space comprises, to the ground floor. entrance porch, hallway with storage cupboards, good size lounge and kitchen diner whilst off the first floor landing there are three bedrooms (master with fitted wardrobes) and a family bathroom. Externally there is a low maintenance garden to the front and an enclosed paved garden to the rear. The property also benefits from gas central heating and double glazing.