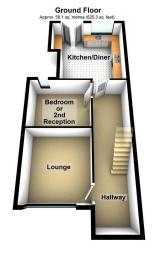

A fantastic opportunity to purchase a well proportioned <u>extended</u> End Terrace property offering spacious, flexible accommodation throughout.

Briefly comprising of:- To the Ground Floor there is an Entrance Hallway, Lounge, Double Bedroom or 2nd Reception and Kitchen/Diner and to the First Floor there are Three generous Double Bedrooms and Family Bathroom.

Externally there is a walled darden area to the front and to the IE

Т

Total area: approx. 106.6 sq. metres (1147.9 sq. feet)