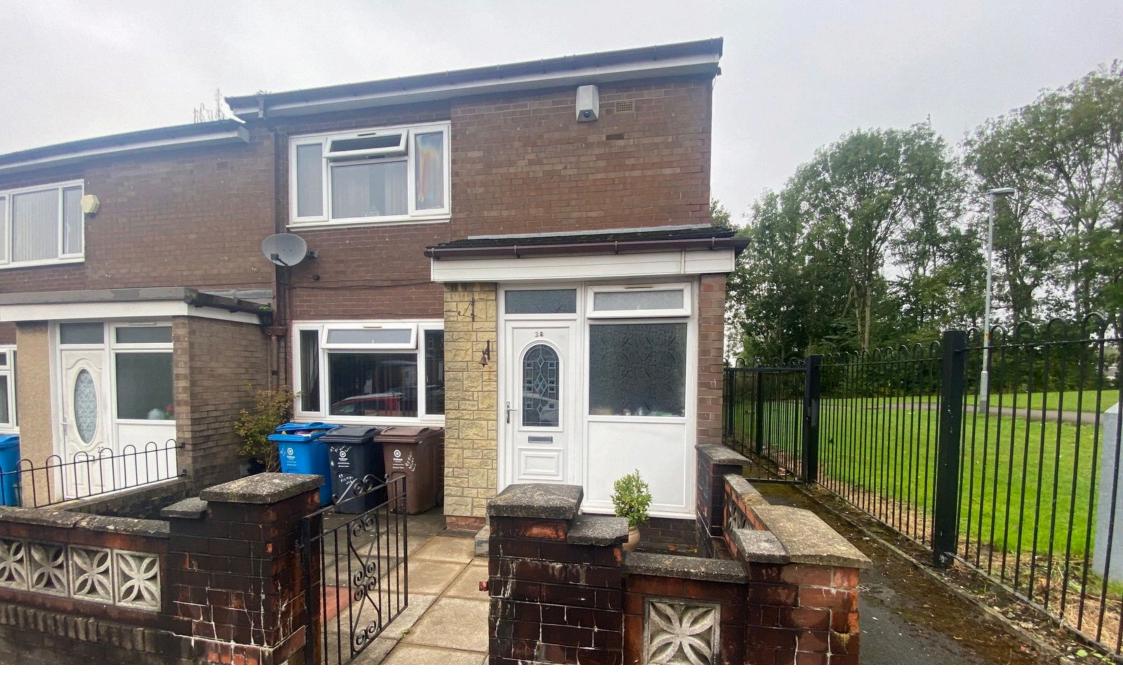

ALL. TOGETHER. BETTER. www.kirkham-property.co.uk

- Extended End Terrace Property
- 3 or 4 Double Bedrooms

• 1 or 2 Receptions

- · Ideally Located
- Within 100 Yards to Metrolink
  Within 100 Yards to Primary School
- GCH & uPVC Double Glazed EPC Rating -?

A fantastic opportunity to purchase a well proportioned <u>extended</u> End Terrace property offering spacious, flexible accommodation throughout.

Briefly comprising of:- To the Ground Floor there is an Entrance Hallway, Lounge, Double Bedroom or 2nd Reception and Kitchen/Diner and to the First Floor there are Three generous Double Bedrooms and Family Bathroom.

Located in an ideal position within 100 yards of a Metrolink tram stop and Richmond Academy Primary School as well as being in walking distance to an abundance of local amenities.

The property also benefits from gas central heating and double glazing throughout.

Externally there is a walled darden area to the front and to the IE

Т

Total area: approx. 106.6 sq. metres (1147.9 sq. feet)