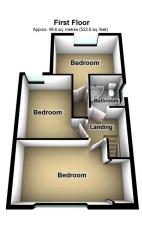

A fantastic opportunity to purchase a well proportioned <u>extended</u> End Terrace property offering spacious, flexible accommodation throughout.

Briefly comprising of:- To the Ground Floor there is an Entrance Hallway, Lounge, Double Bedroom or 2nd Reception and Kitchen/Diner and to the First Floor there are Three generous Double Bedrooms and Family Bathroom.

Externally there is a walled darden area to the front and to the IE

Т

Total area: approx. 106.6 sq. metres (1147.9 sq. feet)