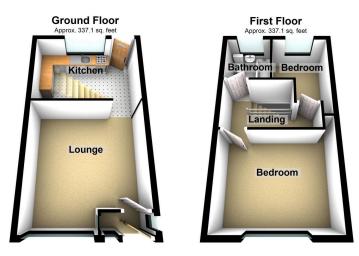

## **61 Incline Road, Hollins, Oldham** £125,000

🍋 2 🚰 1 🚘 1

- Mid Town House
- Popular Location
- Ideal FTB or Investor
- EPC tbc

- Two Bedrooms
- Gardens Front and Rear
- No Chain

Offered for sale with NO CHAIN therefore VACANT POSSESSION is this two bedroom mid town house situated in a popular location just off Hollins Road therefore close to local amenities and transport links. Providing excellent potential for the first time buyer, young family or an investor looking to add to their portfolio. Internally to the ground floor the living space comprises of lounge that is open plan to the kitchen whilst to the first floor there are two bedrooms and a family bathroom. Externally there are paved low maintenance gardens to both the front and rear.

Total area: approx. 674.1 sq. feet