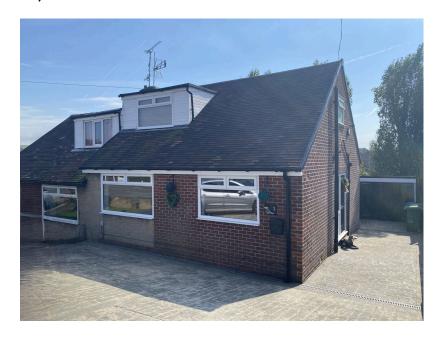

Offered for sale is this lovely two bedroom dormer bungalow located in this popular spot in High Crompton.

Accommodation comprising: Entrance hallway, lounge, sun room/snug, ground floor bedroom, large kitchen/dining room and a utility/rear porch. To the first floor there is a landing, eaves storage, main fitted bedroom and a family bathroom.

Externally there is a south facing rear garden which is very private and a converted garage/garden room. To the front is a good size driveway for up to three cars.

Shaw town centre within a short walk. Local Metro stop close by, motorway networks within easy reach. Call us today to arrange a viewing.