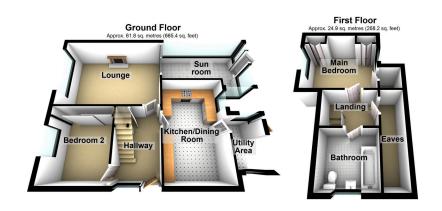

Offered for sale is this lovely two bedroom dormer bungalow located in this popular spot in High Crompton.

Accommodation comprising: Entrance hallway, lounge, sun room/snug, ground floor bedroom, large kitchen/dining room and a utility/rear porch. To the first floor there is a landing, eaves storage, main fitted bedroom and a family bathroom.

Total area: approx. 86.7 sq. metres (933.7 sq. feet)