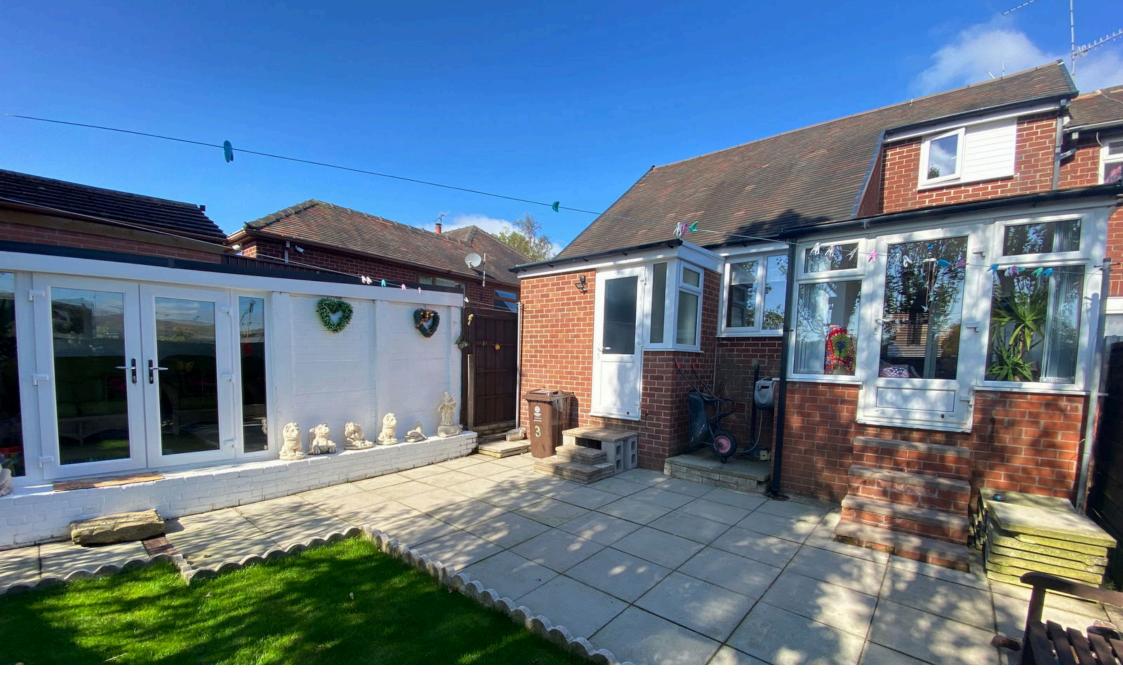

Externally there is a south facing rear garden which is very private and a converted garage/garden room. To the front is a good size driveway for up to three cars.

Shaw town centre within a short walk. Local Metro stop close by, motorway networks within easy reach. Call us today to arrange a viewing.