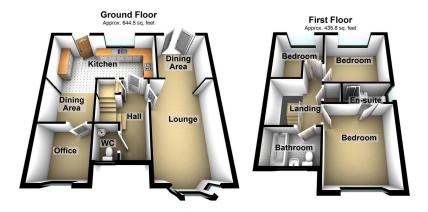

If you are looking for the perfect detached property, then this is the one for you and offered for sale with NO CHAIN therefore VACANT POSSESSION. Tucked away in a quiet cul de sac location is this STUNNING family home. Having been FULLY RENOVATED to a very high standard throughout the property is basically a brand new home in an old skin from new electrics and boiler through to new kitchen and bathroom this property has everything done and will provide a great family home for vears to come. PLUS, there is planning permission granted for a double side and rear extension (planning ref HOU/351929/23). The spacious living area comprises entrance hall, downstairs wc, lounge, dining area, superb new kitchen with dining area and an office which could be used as an additional bedroom. Off the first floor landing there are three spacious bedrooms (master with En-suite) and a family bathroom. Externally there is driveway parking and a large enclosed family garden to the rear.

Total area: approx. 1080.2 sq. feet