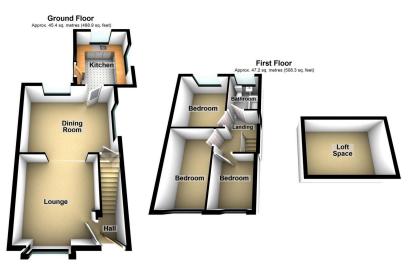

## NO VENDOR CHAIN

A Three Bedroom, End Terrace Property situated in a secluded, yet convenient location close to local amenities and transport systems.

The spacious accommodation briefly comprises: Entrance Hallway, Lounge, Dining Room and Kitchen to the Ground floor and to the First floor there are three generous bedrooms and Family Bathroom. Furthermore there is a useful loft space with access ladder and Velux style window.

Externally there are gardens to each side of the property and outbuilding.

Total area: approx. 92.6 sq. metres (997.3 sq. feet)