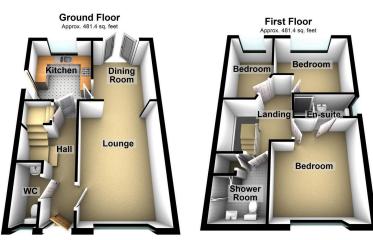

## **▶** 3 **▶** 2 **№** 2

Kirkham Property are pleased to offer for sale this well presented spacious three bedroom detached family home situated in a cul-de-sac location close to well regarded schools, shops and public transport links. Situated on a large corner plot with the potential to extend to both the side and rear (subject to planning permission) the property is offered for sale with NO CHAIN therefore VACANT POSSESSION on completion. Having being meticulously maintained and no expense spared on fixtures and fittings the living space comprises of, to the ground floor, entrance hall, wc, lounge, dining area and modern kitchen whilst to the first floor there are three bedrooms, all with fitted wardrobes (master with En-suite) and a family shower room. Externally there are beautiful landscaped gardens to all sides, a driveway and a detached single garage. The property also benefits from quality Karndean flooring throughout the ground floor, GCH (new boiler in 2024) and double glazing throughout.

Total area: approx. 962.9 sq. feet