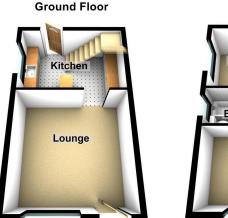

## 284 Roundthorn Road, Oldham £170,000

Semi Detached

Two Double Bedrooms

Off Road Parking

- Well Presented Throughout • No Chain
- Popular and Convenient Location
- EPC D

2 🚰 1 🚍 1

Offered fro sale with NO CHAIN therefore VACANT POSESSION on completion is this delightful two double bedroom semi detached property. Situated in a popular and convenient location the property is ideally suited to the first time buyer or young family. Internally the living space provides a real cottage feel throughout and comprises, to the ground floor, lounge with beamed ceilings and kitchen with breakfast bar whilst to the first floor there are two double bedrooms and a modern bathroom. Externally there is off road parking to the front whilst to the rear there is a good size garden laid to Indian Stone paving that isn't overlooked. Internal viewing comes highly recommended.