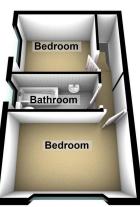

## 284 Roundthorn Road, Oldham £170,000

Semi Detached

Two Double Bedrooms

Off Road Parking

- Well Presented Throughout • No Chain
- Popular and Convenient Location
- EPC D

2 🚰 1 🚍 1

Offered fro sale with NO CHAIN therefore VACANT POSESSION on completion is this delightful two double bedroom semi detached property. Situated in a popular and convenient location the property is ideally suited to the first time buyer or young family. Internally the living space provides a real cottage feel throughout and comprises, to the ground floor, lounge with beamed ceilings and kitchen with breakfast bar whilst to the first floor there are two double bedrooms and a modern bathroom. Externally there is off road parking to the front whilst to the rear there is a good size garden laid to Indian Stone paving that isn't overlooked. Internal viewing comes highly recommended.