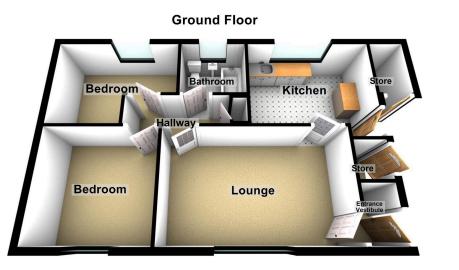

The properties accommodation briefly comprises:- Entrance Vestibule, Lounge, Kitchen, Two spacious Bedrooms and Bathroom.

Externally there are two useful storage rooms as well as an allocated garden space within the communal garden area.