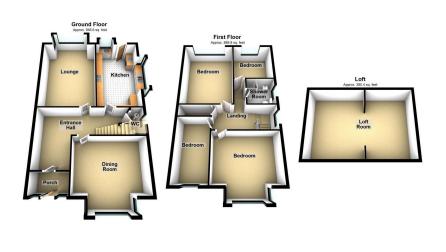

**▶** 4 **▶** 2 **№** 2

Offered for sale with NO CHAIN therefore VACANT POSSESSION is this substantial period semi-detached property, boasting four bedroom's and two reception rooms. Maintaining many original features throughout and situated on a large plot, it is perfect for the family looking for their forever home. Rarely do opportunities arise to acquire a home like this and have the ability to put your own stamp on it! Every room throughout the house is generously proportioned. The property briefly comprises of entrance porch, imposing entrance hallway, lounge, dining room, downstairs wc and kitchen featuring an Aga, all to the ground floor. From the landing of the first floor, there are four bedrooms and a modern shower room. For those that want even more space, there is a large boarded out loft space that could easily be converted to more bedrooms (subject to planning). Externally there is a vast mature garden with a large, double detached garage and outbuildings.

Total area: approx. 2216.8 sq. fee