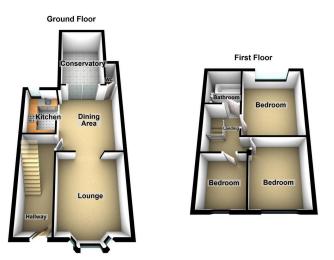

A great opportunity to purchase a spacious THREE Bedroom terraced property in one of Ashton-under-Lyne's well regarded and convenient locations. Ideally positioned within waking distance for all local amenities and schools, the town centre and transportation links including the railway station and Metrolink system. The property is also in close proximity to the motorway network. This generously proportioned property's accommodation briefly comprises; Entrance Hallway, Lounge, Dining Room, Kitchen and Conservatory to the Ground Floor and Three Bedrooms and Bathroom to the First Floor. The property is also appointed with gas central heating & uPVC double glazing throughout. Externally the property set back from the road also benefits from off-road parking to the front and a good size secluded mature garden area with an lawn, patio area covered in artificial lawn and shed to the rear.