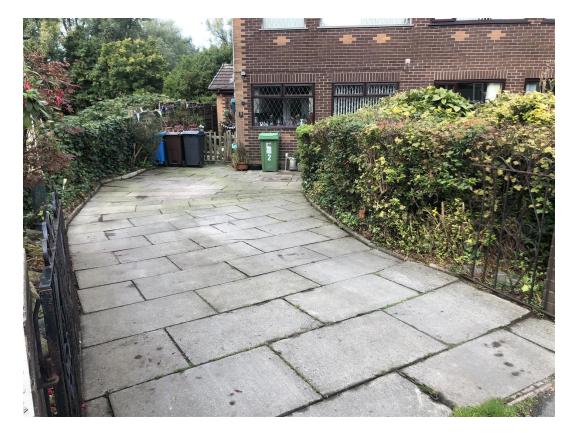

## 2 Station Street, Springhead

Situated in a quiet cul de sac location is this extended three bedroom three reception room semi detached property. Offering excellent potential to make a superb family home the property is for sale by Modern Method of Auction with a starting bid of £195,000 plus reservation fee. Internally the spacious living accommodation comprises, to the ground floor, lounge, separate dining room, kitchen and study (bedroom 4) whilst to the first floor there are three bedrooms and a family bathroom. Externally there is a garden to the front with a driveway providing ample off road parking, a patio area to the side and a further garden to the rear. Internal viewing is recommended.