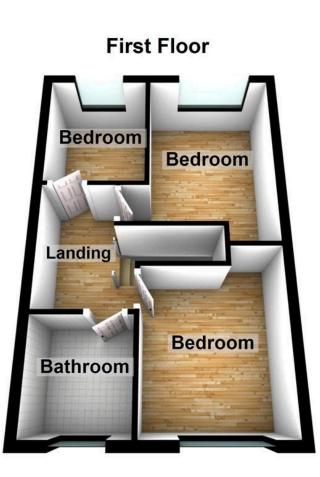

## 2 Station Street, Springhead

Situated in a quiet cul de sac location is this extended three bedroom three reception room semi detached property. Offering excellent potential to make a superb family home the property is for sale by Modern Method of Auction with a starting bid of £195,000 plus reservation fee. Internally the spacious living accommodation comprises, to the ground floor, lounge, separate dining room, kitchen and study (bedroom 4) whilst to the first floor there are three bedrooms and a family bathroom. Externally there is a garden to the front with a driveway providing ample off road parking, a patio area to the side and a further garden to the rear. Internal viewing is recommended.