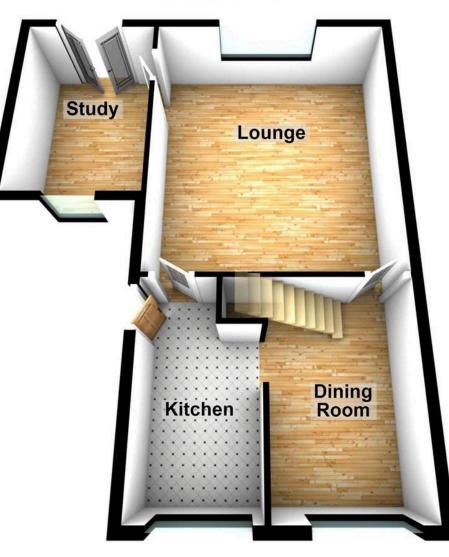

## 2 Station Street, Springhead

Situated in a quiet cul de sac location is this extended three bedroom three reception room semi detached property. Offering excellent potential to make a superb family home the property is for sale by Modern Method of Auction with a starting bid of £195,000 plus reservation fee. Internally the spacious living accommodation comprises, to the ground floor, lounge, separate dining room, kitchen and study (bedroom 4) whilst to the first floor there are three bedrooms and a family bathroom. Externally there is a garden to the front with a driveway providing ample off road parking, a patio area to the side and a further garden to the rear. Internal viewing is recommended.

### **Ground Floor**