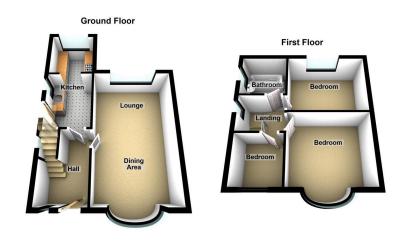

ALL. TOGETHER. BETTER. www.kirkham-property.co.uk

- Extended Semi Detached
- Immaculately Presented Throughout
- Great Family Garden
- EPC D

- Three Bedrooms
- Superb Family Home
- Parking To Rear

In immaculate condition throughout is this extended three bedroom semi detached property, ideally suited to the young and growing family and is ready to move straight in to and will provide a good home for years to come. Having been meticulously maintained by the current owner the living space comprises, to the ground floor, entrance hallway, through lounge dining area with bay window and extended kitchen. Off the first floor landing there are three bedrooms and a modern family bathroom. Externally the property has a low maintenance garden to the front with artificial grass and to the rear a good size family garden with artificial grass and patio area plus, off road parking. This really is a family home that must be viewed.