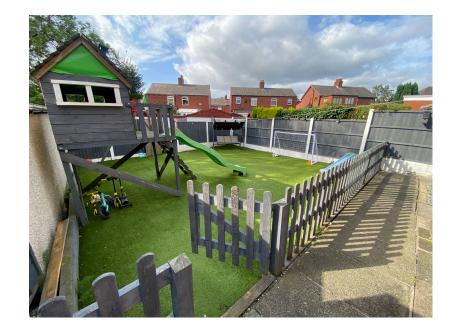

ALL. TOGETHER. BETTER. www.kirkham-property.co.uk

- Extended Semi Detached
- Immaculately Presented Throughout
- Great Family Garden
- EPC D

- Three Bedrooms
- Superb Family Home
- Parking To Rear

In immaculate condition throughout is this extended three bedroom semi detached property, ideally suited to the young and growing family and is ready to move straight in to and will provide a good home for years to come. Having been meticulously maintained by the current owner the living space comprises, to the ground floor, entrance hallway, through lounge dining area with bay window and extended kitchen. Off the first floor landing there are three bedrooms and a modern family bathroom. Externally the property has a low maintenance garden to the front with artificial grass and to the rear a good size family garden with artificial grass and patio area plus, off road parking. This really is a family home that must be viewed.