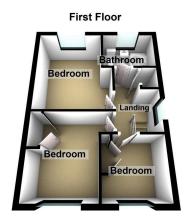

Accommodation comprising: Entrance hall, lounge, kitchen/dining room. To the first floor are three bedrooms and a family bathroom. Externally there is a rear garden, garage and a three car driveway.

Searching views towards Manchester and beyond. This property has been owned by the same family since it was built.