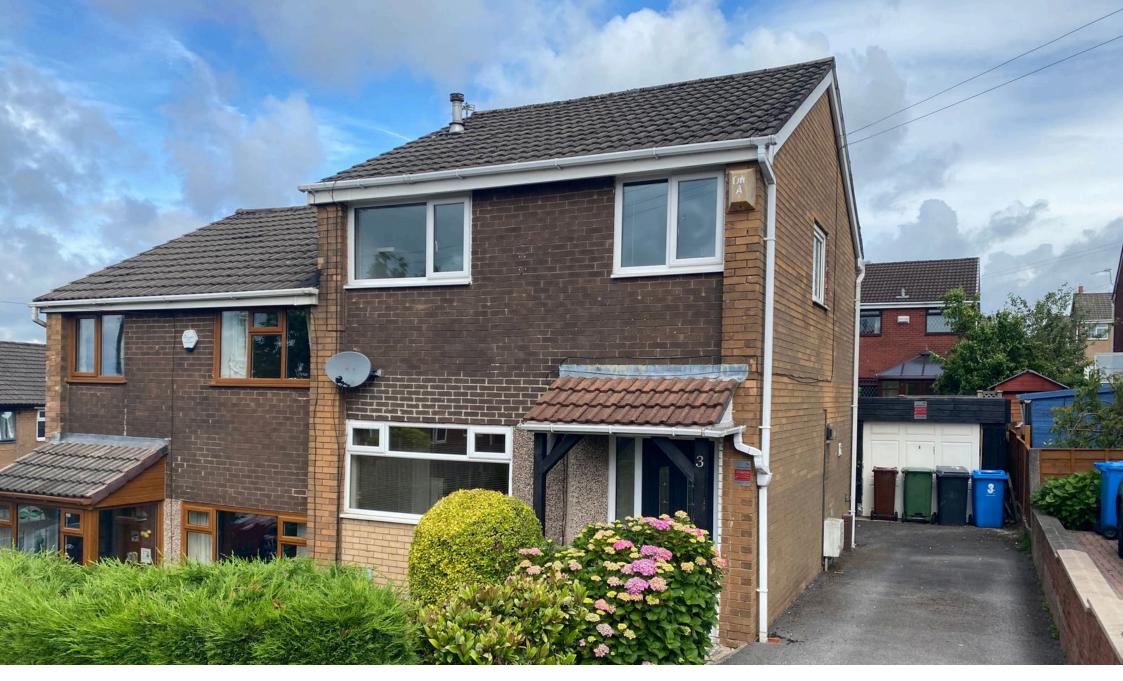

## 3 Willowfield Road, Moorside

Offers Over £195,000

- No Chain
- Three Bedrooms
- Good Size Lounge
- Garage & Garden

- Semi Detached Family Home
- Large Kitchen/Dining Room
- Great Views
- EPC: E

NO CHAIN. Built in 1971 and located in this elevated position is this lovely three bedroom semi detached family home.

Accommodation comprising: Entrance hall, lounge, kitchen/dining room. To the first floor are three bedrooms and a family bathroom. Externally there is a rear garden, garage and a three car driveway.

Searching views towards Manchester and beyond. This property has been owned by the same family since it was built.