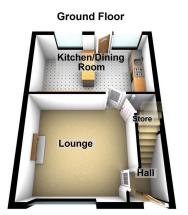

Accommodation comprising: Entrance hall, lounge, kitchen/dining room. To the first floor are three bedrooms and a family bathroom. Externally there is a rear garden, garage and a three car driveway.

Searching views towards Manchester and beyond. This property has been owned by the same family since it was built.