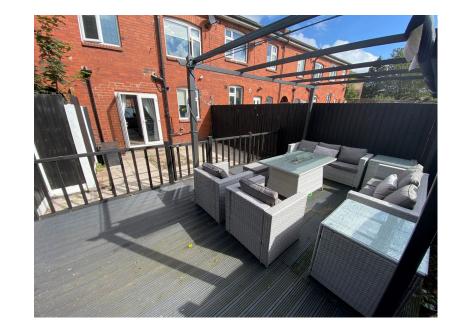

Accommodation comprising: Entrance hallway, lounge with a gorgeous media wall and a good size kitchen/dining room. To the first floor there are three double bedrooms and a bathroom.

Externally to the front is a double driveway and to the rear a paved garden with raised decking.