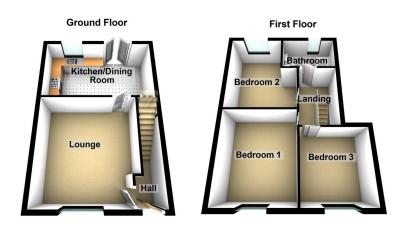

Accommodation comprising: Entrance hallway, lounge with a gorgeous media wall and a good size kitchen/dining room. To the first floor there are three double bedrooms and a bathroom.

Externally to the front is a double driveway and to the rear a paved garden with raised decking.