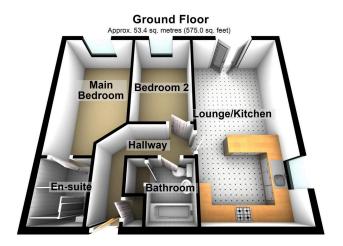

Accommodation comprising: Entrance area, hallway, two bedrooms (main with En-suite shower room), bathroom and a good size open plan kitchen and lounge with a Juliette balcony. The property also benefits from an allocated parking space, and further visitor parking is available. This lovely apartment is a great first time buy and also investors looking for that buy to let property. Ideally situated with easy access to local shops and amenities. Royton town centre only a short drive away as is Oldham center. Oldham hospital only a two minute walk away. Call us today to arrange a viewing.