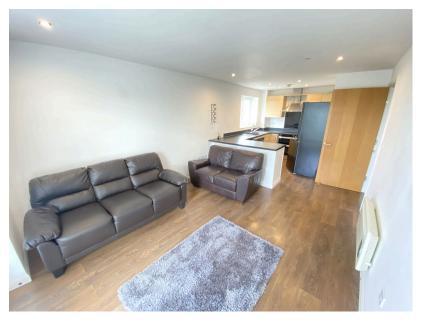

## Apartment 9, Stoneclough Mews, Oldham

£125,000

No Chain

- Second Floor Apartment
- Loft Storage Space
- Large Open Plan Lounge/ Kitchen

Two Bedrooms

- Two Bathrooms
- Allocated Parking Space
- EPC: C

NO CHAIN. Offered for sale is this lovely two bedroom second floor apartment and is ready to move straight into.

Accommodation comprising: Entrance area, hallway, two bedrooms (main with En-suite shower room), bathroom and a good size open plan kitchen and lounge with a Juliette balcony. The property also benefits from an allocated parking space, and further visitor parking is available. This lovely apartment is a great first time buy and also investors looking for that buy to let property. Ideally situated with easy access to local shops and amenities. Royton town centre only a short drive away as is Oldham center. Oldham hospital only a two minute walk away. Call us today to arrange a viewing.