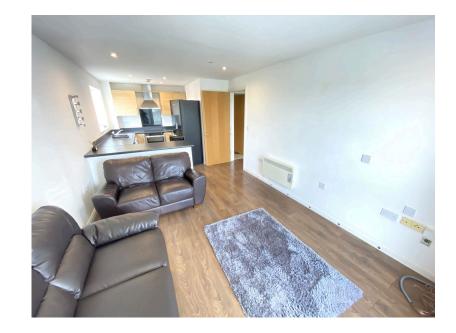

## Apartment 9, Stoneclough Mews, Oldham

£125,000

No Chain

- Second Floor Apartment
- Loft Storage Space
- Large Open Plan Lounge/ Kitchen

Two Bedrooms

- Two Bathrooms
- Allocated Parking Space
- EPC: C

NO CHAIN. Offered for sale is this lovely two bedroom second floor apartment and is ready to move straight into.

Accommodation comprising: Entrance area, hallway, two bedrooms (main with En-suite shower room), bathroom and a good size open plan kitchen and lounge with a Juliette balcony. The property also benefits from an allocated parking space, and further visitor parking is available. This lovely apartment is a great first time buy and also investors looking for that buy to let property. Ideally situated with easy access to local shops and amenities. Royton town centre only a short drive away as is Oldham center. Oldham hospital only a two minute walk away. Call us today to arrange a viewing.