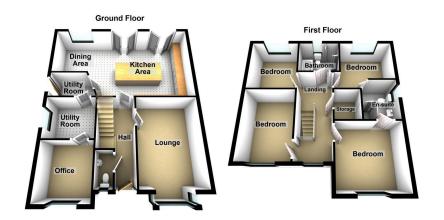

Offered for sale is this stunning executive Four Double Bedroom Detached Family property. Finished to the very highest of standards, the property provides luxury contemporary accommodation throughout. With over 1500 sg/ ft of living space the property is ideally suited to a discerning family who will undoubtedly appreciate the luxury finishes. Ideally located on a sought after development, providing convenient access to local amenities and the commuter network. The internal accommodation briefly comprises: To the Ground Floor - Entrance Hall, WC, Lounge, Kitchen/Breakfast & Dining Area (with under floor heating), Two Utility Rooms and Office and to the First Floor there are Four Double Bedrooms (Master with En-suite) and a Family Bathroom. There is parking for up to four cars to the front of the property and to the rear there is a fantastic garden, complete with a hot tub, pagoda al fresco dining area with paving and large wooden outbuilding W