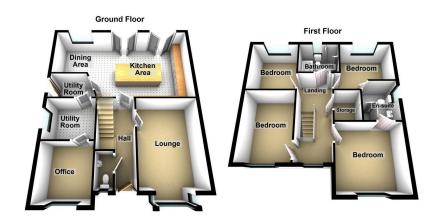

Offered for sale is this stunning executive Four Double Bedroom Detached Family property. Finished to the very highest of standards, the property provides luxury contemporary accommodation throughout. With over 1500 sq/ft of living space the property is ideally suited to a discerning family who will undoubtedly appreciate the luxury finishes. Ideally located on a sought after development, providing convenient access to local amenities and the commuter network. The internal accommodation briefly comprises: To the Ground Floor -Entrance Hall, WC, Lounge, Kitchen/Breakfast & Dining Area (with under floor heating), Two Utility Rooms and Office and to the First Floor there are Four Double Bedrooms (Master with Ensuite) and a Family Bathroom. There is parking for up to four cars to the front of the property and to the rear there is a fantastic garden, complete with a hot tub, pagoda al fresco dining area with paving and large wooden outbuilding with