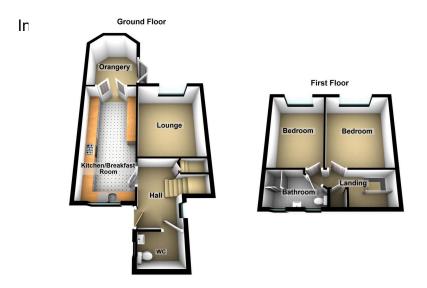

The property is situated in a popular location, close to local amenities and transport links.

Internally the spacious and contemporary accommodation comprises to the ground floor of: Entrance Hallway, Lounge, Kitchen/Breakfast Room, Orangery and WC, then to the first floor there are two generous Double Bedrooms and a large modern family Bathroom.