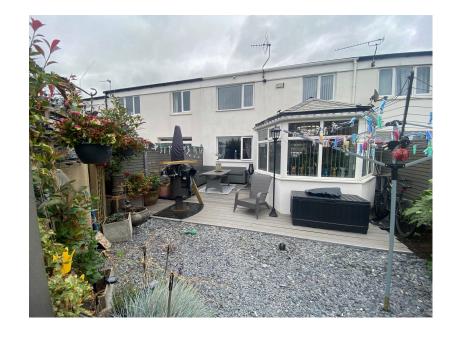

Externally the property has a gated courtyard area to the front and to the rear is a larger than average garden with decking area and shed.

The property also benefits from GCH and double glazing