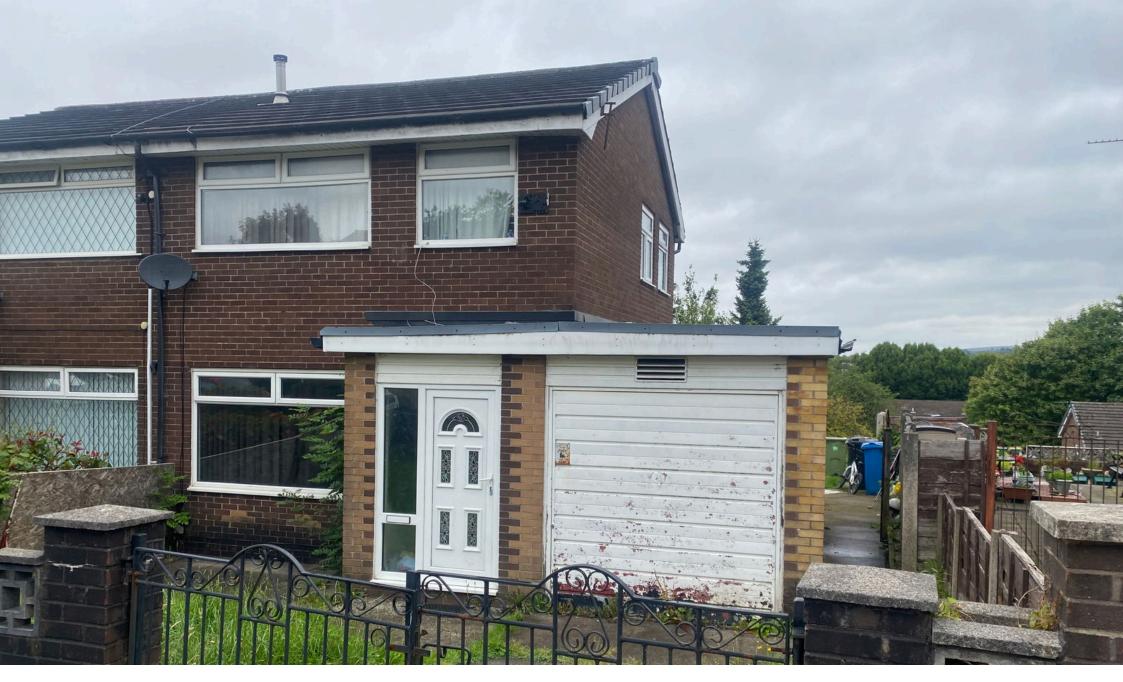

## 44 Lowside Drive, Glodwick, Oldham

£225,000

- Semi Detached
- Two Reception Rooms
- Excellent Potential
- EPC D

- Three Bedrooms
- Degree of Works Required
- Popular Location

Providing excellent potential is this three bedroom two reception room semi detached property, in need of a degree of modernisation but an opportunity for someone to put their own mark on it and make it a great family home. Offered for sale with NO CHAIN therefore VACANT POSSESSION on completion the property is situated in the popular Glodwick area of Oldham therefore close to good local schools, amenities and transport links. Internally the living space comprises of, to the ground floor, porch, lounge, dining room, kitchen and utility room plus. the garage has been converted and is currently used as a storeroom, but would take little work to convert to an additional lounge/sitting room. Off the first floor landing there are three bedrooms and a family bathroom. Externally there is a gated off road parking to the front whilst to the rear a good size tiered family garden. Viewing is a must to appreciate the potential this property offers.