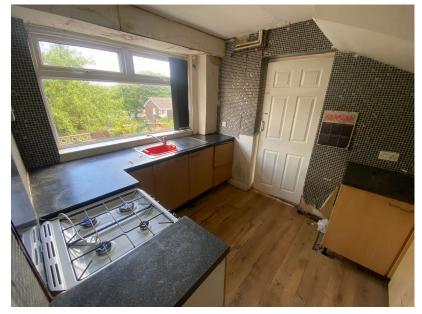

## 44 Lowside Drive, Glodwick, Oldham

£225,000

- Semi Detached
- Two Reception Rooms
- Excellent Potential
- EPC D

- Three Bedrooms
- Degree of Works Required
- Popular Location

Providing excellent potential is this three bedroom two reception room semi detached property, in need of a degree of modernisation but an opportunity for someone to put their own mark on it and make it a great family home. Offered for sale with NO CHAIN therefore VACANT POSSESSION on completion the property is situated in the popular Glodwick area of Oldham therefore close to good local schools, amenities and transport links. Internally the living space comprises of, to the ground floor, porch, lounge, dining room, kitchen and utility room plus. the garage has been converted and is currently used as a storeroom, but would take little work to convert to an additional lounge/sitting room. Off the first floor landing there are three bedrooms and a family bathroom. Externally there is a gated off road parking to the front whilst to the rear a good size tiered family garden. Viewing is a must to appreciate the potential this property offers.