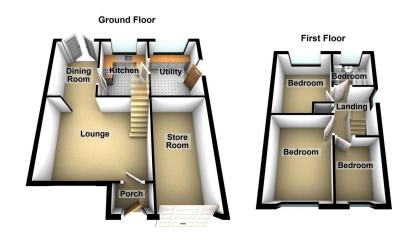

## 44 Lowside Drive, Glodwick, Oldham

£225,000

- Semi Detached
- Two Reception Rooms
- Excellent Potential
- EPC D

- Three Bedrooms
- Degree of Works Required
- Popular Location

Providing excellent potential is this three bedroom two reception room semi detached property, in need of a degree of modernisation but an opportunity for someone to put their own mark on it and make it a great family home. Offered for sale with NO CHAIN therefore VACANT POSSESSION on completion the property is situated in the popular Glodwick area of Oldham therefore close to good local schools, amenities and transport links. Internally the living space comprises of, to the ground floor, porch, lounge, dining room, kitchen and utility room plus. the garage has been converted and is currently used as a storeroom, but would take little work to convert to an additional lounge/sitting room. Off the first floor landing there are three bedrooms and a family bathroom. Externally there is a gated off road parking to the front whilst to the rear a good size tiered family garden. Viewing is a must to appreciate the potential this property offers.