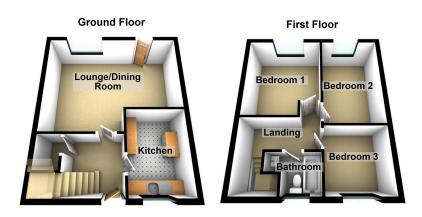

NO CHAIN. Offered for sale is this three bedroom end town house located close to Shaw town centre. The property is in need of modernisation. Accommodation comprising: Entrance porch, hallway, large lounge/dining room and a kitchen. To the first floor are three good size bedrooms and a bathroom. Externally there is a south facing rear garden, front garden and a garage. Walking distance to local schools. Call us today to arrange a viewing.