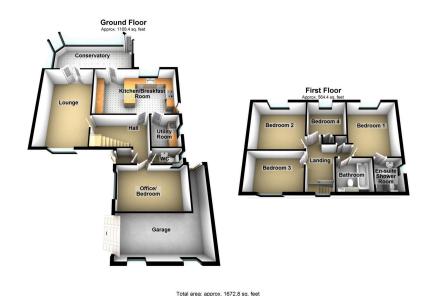

WOW!!! NO CHAIN. What a property this one is. Located in Moorside is this impressive 4/5 bedroom family home offered in amazing condition throughout. A credit to the current vendors who have created a beautiful home. Accommodation comprising: Entrance porch, hallway with a magnificent oak staircase, dual aspect lounge, large kitchen/breakfast room, massive conservatory, W.C and a bedroom/office. To the first floor are four bedrooms (master En-suite), and a family bathroom. Externally is a lovely private south facing garden to spend those summer days and evenings.