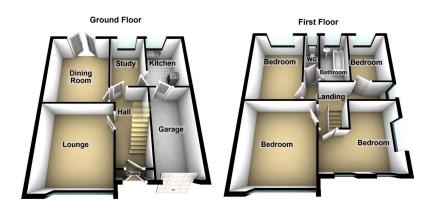

In need of updating throughout, the spacious accommodation briefly comprises of: Porch, Hallway, Lounge, Dining Room, Study and Kitchen to the Ground Floor whilst off the First floor Landing there are Four good size bedrooms along with a Bathroom and separate Toilet.